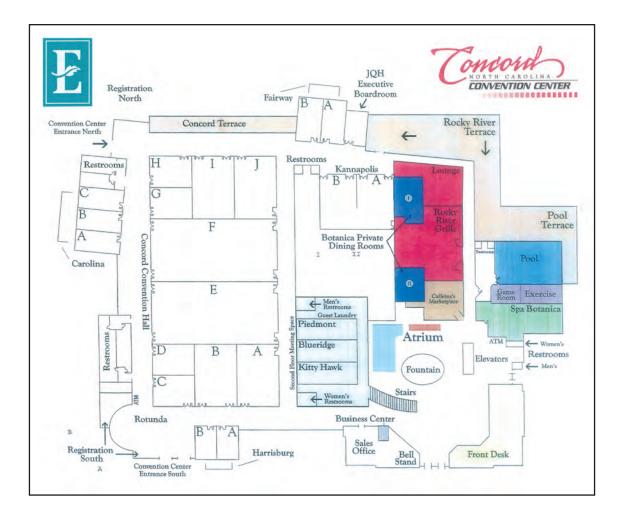

## Restaurants in the surrounding area:

**Rocky River Grille** –5400 John Q Hammons Dr. NW – Reservations

Razzoo's Cajun Café – 8011 Concord Mills Blvd.

Jim and Nicks Bar-B-Q  $\,$  – 7791 Gateway Ln NW

Texas Roadhouse – 7801 Gateway Ln NW