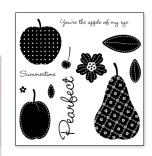

My Acrylix<sup>®</sup> Mayberry Workshop Stamp Set **Canvas Badge Buttons** Workshop Guide

YOUR CLOSE TO MY HEART CONSULTANT IS:

SCRAPBOOK THE APPLE OF YOUR EYE USING THE MAYBERRY LEVEL 2 PAPER PACKET, THE exclusive My Acrylix® Mayberry Workshop stamp set, and unique canvas badge buttons-all included in this delectable workshop. Sign up today!