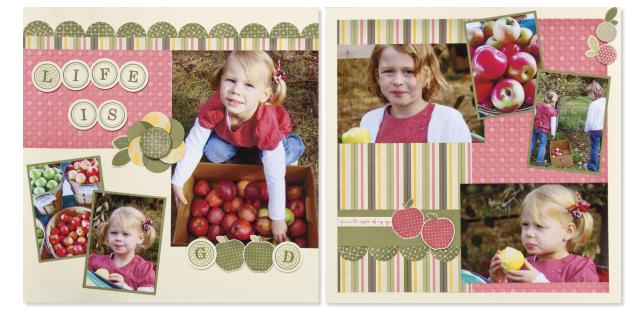

## A Scrapbooking Picnic

Create this delicious layout using your yummiest photos.

Make this and other artwork with your remaining supplies! Visit my website or www.closetomyheart.com for more details.

MAYBERRY WORKSHOP KIT G1022 Retail Value: \$34.85 / You Pay: \$29.95 My Reflections® Mayberry Level 2 Paper Packet

My Acrylix<sup>®</sup> Mayberry Workshop Stamp Set **Canvas Badge Buttons** Workshop Guide

YOUR CLOSE TO MY HEART CONSULTANT IS:

SCRAPBOOK THE APPLE OF YOUR EYE USING THE MAYBERRY LEVEL 2 PAPER PACKET, THE exclusive My Acrylix® Mayberry Workshop stamp set, and unique canvas badge buttons-all included in this delectable workshop. Sign up today!