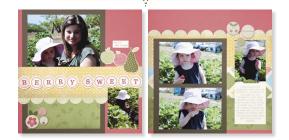

## A Scrapbooking Picnic

Create this delicious layout using your yummiest photos.

Make this and other artwork with your remaining supplies! Visit my website or www.closetomyheart.com for more details.

MAYBERRY WORKSHOP KIT G1022 Retail Value: \$34.85 / You Pay: \$29.95 My Reflections® Mayberry Level 2 Paper Packet

My Acrylix<sup>®</sup> Mayberry Workshop Stamp Set **Canvas Badge Buttons** Workshop Guide

YOUR CLOSE TO MY HEART CONSULTANT IS:

SCRAPBOOK THE APPLE OF YOUR EYE USING THE MAYBERRY LEVEL 2 PAPER PACKET, THE exclusive My Acrylix® Mayberry Workshop stamp set, and unique canvas badge buttons-all included in this delectable workshop. Sign up today!