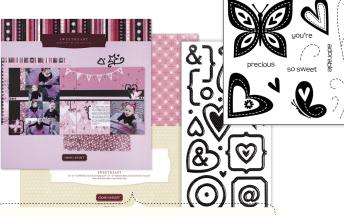

## SWEETHEART WORKSHOP KIT

G1017 Retail Value: \$32.85 / You Pay: \$29.95

My Reflections° Sweetheart Level 2 Paper Packet My Acrylix° Sweetheart Workshop Stamp Set Sweetheart Level 2 Assortment Workshop Guide