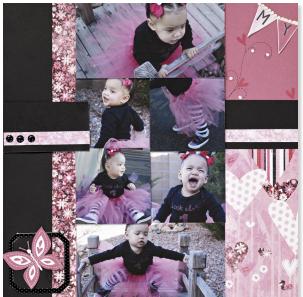

## Sweet Scrapbooking

Create this heart-filled layout to showcase your loved ones.

## ADDITIONAL ARTWORK

Make this and other artwork with your remaining supplies! Visit my website or www.closetomyheart.com for more details.

YOUR CLOSE TO MY HEART CONSULTANT IS:

CELEBRATE YOUR FAVORITE PEOPLE BY CREATING THIS CAREFREE LAYOUT TO SHOW OFF your fond memories of them. This workshop uses the Sweetheart Level 2 paper packet, the exclusive My Acrylix® Sweetheart Workshop stamp set, and unique epoxy stickers. Add this workshop to your calendar today!