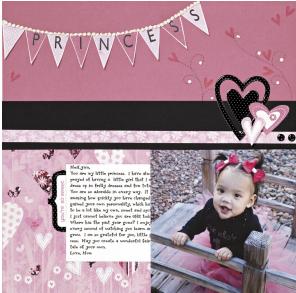

## Sweet Scrapbooking

Create this heart-filled layout to showcase your loved ones.

## ADDITIONAL ARTWORK

Make this and other artwork with your remaining supplies! Visit my website or www.closetomyheart.com for more details.

YOUR CLOSE TO MY HEART CONSULTANT IS:

CELEBRATE YOUR FAVORITE PEOPLE BY CREATING THIS CAREFREE LAYOUT TO SHOW OFF your fond memories of them. This workshop uses the Sweetheart Level 2 paper packet, the exclusive My Acrylix® Sweetheart Workshop stamp set, and unique epoxy stickers. Add this workshop to your calendar today!