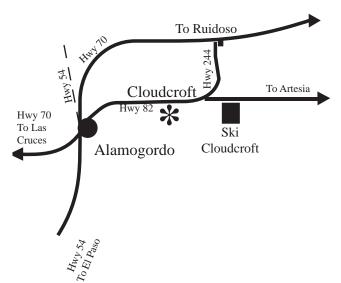

Cross-Country Race Registration: Saturday, May 17th, 8:00—9:30am at High Altitude.

Racers meeting will be at 10am. Race starts after meeting with the Pro/Expert class.

Downhill Race Registration: Sunday, May 18th, at Ski Cloudcroft (see map) from 8—9am.

Pre-ride the course 8—10 am. (Racers MUST pre-ride the course, please see Saturday pre-ride option on back.) Racers meeting will be at 10:30am.