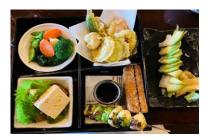

#### Veggie Matsu Bento 25

Tofu caprese salad,

tempura, choice of 2 skewers kushi yaki, steamed veggie and 4pcs Avocado roll