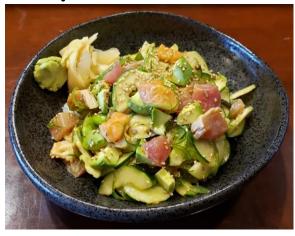

# poke bowl

### \*original deluxe poke bowl 18

\*raw fish

tuna, salmon, yellow tail, albacore, shrimp, seaweed, cucumber, avocado, edamame, on bed of sushi rice or green

| *wasabituna           | 17 |
|-----------------------|----|
| *chipotle ponzusalmon | 16 |
| gingertofu            | 15 |