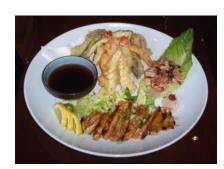

## Dinner Entree Special No Substitution

29 \*nigiri dinner 12 pcs variety of nigiri tuna, salmon, albacore, yellowtail, unagi, shrimp, Sweet shrimp, ikura, octopus, big scallop and white fish

\*chirashi dinner 29 p, Variety of sashimi over sushi rice 2 pc of Tuna, salmon yellow tail, albacore, lpc unagi, sweet shrimp,

, scallop, snow crab, ikura, masago, and sweet egg omelet

tempura & teriyaki chicken dinner 24

shrimp & veggie tempura teriyaki chicken with squid salad

rollsushi dinner 27

California Roll, Spicy Tuna Roll, & your choice of Roll (Rainbow, Las Vegas, or Yummy)

\* tempura & sushi dinner 27

2 pcs shrimp and veggie tempura 2pcs shrimp tempura, veggie tempura, 6pcs nigiri sushi, squid salad

una-jyu

a, BBQ unagi (eel) over rice Sweet egg omelet and oshinko (pickled veggie)