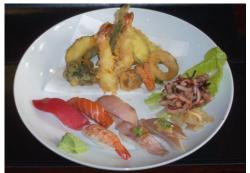

### Sashimi

\*sashimi mori (12pcs)

24

spicy yuzu hamachi

- \*Sashimi mori (20 pcs) \$48 4 salmon, 4 yellowtail, 4 albacore, 2 tuna, 2 scallop, 2 mackerel. 2 octopus
- \*Sashimi mori (12pcs) \$24 3tuna, 3salmon, 3 yellowtail 3 albacore,
- \*Sashimi mori (6pcs) \$16.5 2salmon, 2yellowtail, 2albacore,

\$15 \*tuna 5pcs

\*yellowtail 5pcs

\*albacoreTakaki5pcs \$15

\*Salmon 5pcs \$15 \*octopus 5pcs \$15

- from Pima County Health Department)
- "Picture sample and actual dish may differ, because the vegetable and fish available may differ depending on the day.