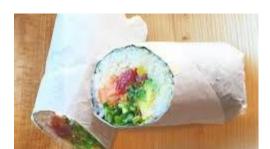

## sushi burrito

### \*fish

15

choose 2 fish from

tuna, salmon, yellow tail, shrimp, scallop, octopus, squid, \*shrimp tempura 1pc +\$1.5 \*Spicy Tuna +.50

choose others (3 kinds Maximum) spicy mayo cucumber, avocado, yama gobo, masago, krab stick, egg omelet, lettuce, spicy mayo

#### veggie 13

Choose 5 kinds from cucumber, avocado, yama gobo, lettuce, beets, daikon sprouts, mango, kale, fresh mozzarella, tofu, egg omelet, spicy mayo

- \* (Consuming raw or undercooked meats, poultry, seafood, shellfish, or eggs may increase your risk of foodborne illness. ~ from Pima County Health Department)
- "If you need substitution, there maybe an extra charge.
- \*Picture sample and actual dish may differ, because the vegetable and fish available may differ depending on the day.