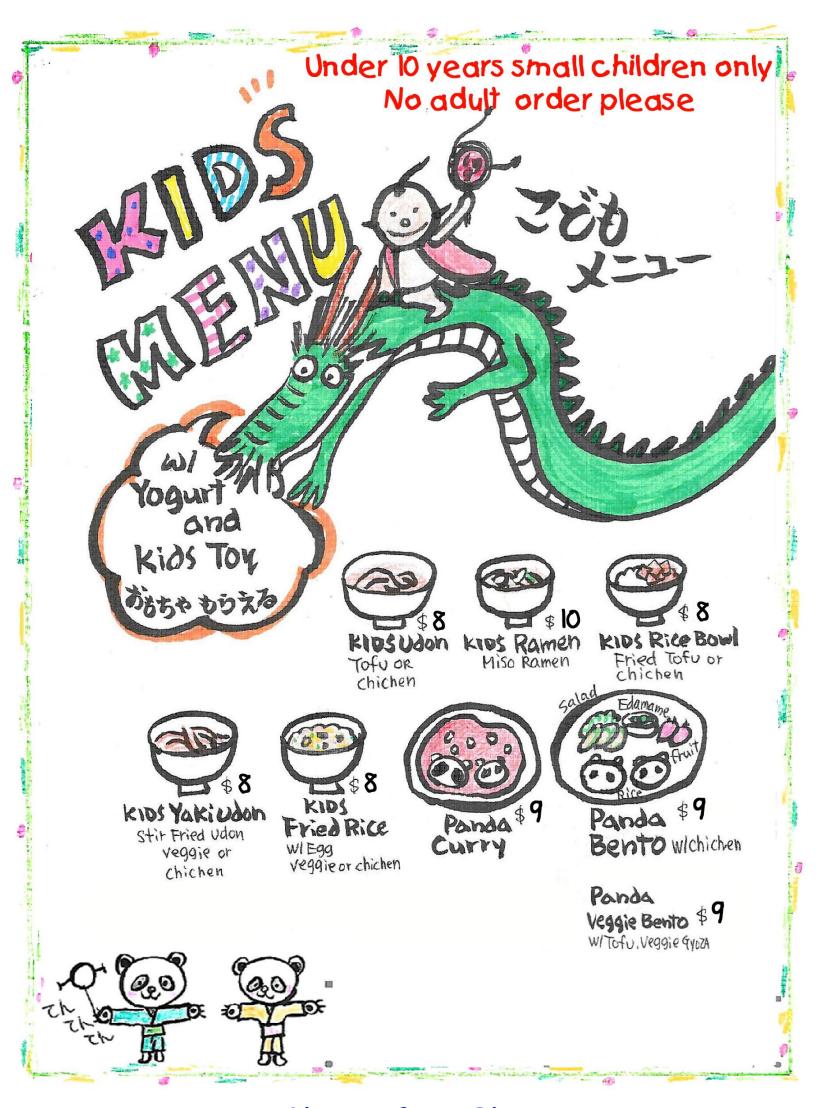

5

## Fried Rice

Fried Rice w/Egg

●veggie 4.5 ●tofu mushroom 4.5 ●fried tofu 4.5 chicken 15 beef 16 charshoo pork 15.5 → seafood 18.5

## Curry

### Curry Rice

**V**veggie

14.5

♥tofu & mushroom 🔼5 potato croquette 4.5

grilled pork belly, spicy ground pork, beef & egg

seafood
 seafood

chicken

beef

16 18.5

katsu curry

**M**.5 Vfried tofu

**new** Yokozuna Curry

popular

Katsu Curry (breaded crispy) Pork or Chicken

16

(Consuming raw or undercooked meats, poultry, seafood, shellfish, or eggs may increase your risk of foodborne illness. ~ from Pima County Health Department)

<sup>&</sup>quot;If you need substitution, there maybe an extra charge.

<sup>&</sup>quot;Picture sample and actual dish may differ, because the vegetable and fish available may differ depending on the day.



## Gluten free Plate

comes with salad, rice edamame

- GF Tofu Mushroom Plate GF Grilled Chicken Plate U
- · GF Grilled Salmon Plate 17

~ from Pima County Health Department)

<sup>\* (</sup>Consuming raw or undercooked meats, poultry, seafood, shellfish, or eggs may increase your risk of foodborne illness. \*If you need substitution, there maybe an extra charge.

<sup>&</sup>quot;Picture sample and actual dish may differ, because the vegetable and fish available may differ depending on the day.

## Dinner Entree Special No Substitution



29 \*nigiri dinner 12 pcs variety of nigiri tuna, salmon, albacore, yellowtail, unagi, shrimp, Sweet shrimp, ikura, octopus, big scallop and white fish



\*chirashi dinner 29 p, Variety of sashimi over sushi rice 2 pc of Tuna, salmon yellow tail, alb