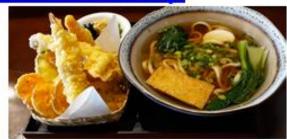

Tempura Udon

18

Nabeyaki Udon

18

soup noodle in iron pot, fish, mussel, fish cake, egg, veggie,

Udon soup flour noodle soup

Vveggie 14,5 Vtofu mushroom 14,5 Vfried tofu 14,5 chicken 15 beef 16 seafood 18,5 \*add curry sauce \$1,5