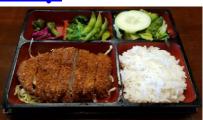

## Bento/Entry

chicken or pork katsu bento

salad, rice, pickles, seaweed salad, edamame,

| <b>VGinger Tofu Bento</b> ☆use organic              | 15  |
|-----------------------------------------------------|-----|
| <b>VOrange Tofu Bento</b> tofu                      | 15  |
| ♥Tofu Mushroom Bento                                | 15  |
| ♥Veggie Tempura Bento                               | 15  |
| · Teriyaki Chicken Bento                            | 16  |
| · Spicy Chicken Bento                               | 16  |
| · Gyoza (pork or •veggie) Bento                     | 16  |
| · Kara Age(Japanese fried chicken) Bento            | 16  |
| · Orange Chicken Bento                              | 16  |
| <ul> <li>Tonkatsu (pork breaded) Bento</li> </ul>   | 17  |
| <ul> <li>Chicken Katsu (breaded) Bento</li> </ul>   | 17  |
| → Tempura Bento (shrimp & veggie)                   | 17  |
| → Grilled Salmon Bento                              | 18  |
| * Sashimi Bentotuna, salmon albacore yellowtail 11p | ر21 |