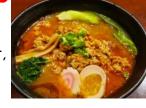

## Ramen Saba

Spinach, Baby Buck Choy, Fishcake, Pork Belly, Ajitama , bamboo Shoot, in house made chicken broth. ·add sliced pork belly +4

 Tonkotsu Ramen 14.5

· Shoyu Ramen

Miso Ramen