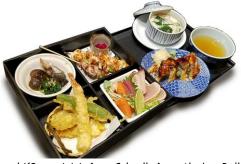

### 🟲 \*Yoshimatsu Bento

4 kinds sashimi (2tuna,2salmon, 2yellow tail, 2albacore), shrimp & veggie tempura, grilled fish, today's several chef's choice. seafood custard and choice of your

30

sushi(3pcs nigiri, 4pcs Cal roll, 4pcs Alaskan Roll,or 4pcs dragon roll) 2 KushiYaki skewers(Aspara/Bacon and Chicken Onion) People who can not eat meat can choose other skewers **bento box!!!** variety