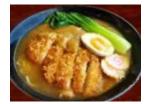

### popular

 Katsu Curry Ramen 18.5 pork or chicken katsu +curry sauce

15

 Seafood Ramen 19.5 shrimp, scallop, squid