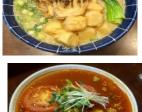

## Ramen Saba

Spinach, Baby Buck Choy, Fishcake, Pork Belly, Ajitama , bamboo Shoot, in house made chicken broth. ·add sliced pork belly +4

 Tonkotsu Ramen 14.5

· Shoyu Ramen

Miso Ramen