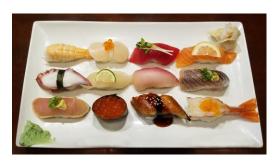

# Nigiri Sushi

(2pcs) **にぎり** 

<u>ask server for</u>

"gluten free tamari"

| <b>GF) *tuna</b>   | まぐろ            | <b>6.</b> <sup>5</sup>  | GF * bigscallop         | 北海ほたて    | <b>7.</b> <sup>5</sup>  |
|--------------------|----------------|-------------------------|-------------------------|----------|-------------------------|
| *spicy tuna        | 辛いすきみ          | <b>6.</b> <sup>5</sup>  | *spicyscallop           | 幸の小柱     | 7                       |
| *albacore          | びんちょう鮪         | <b>6.</b> <sup>5</sup>  | <b>GF</b> smoke salmon  | スモークサーモン | 7                       |
| <b>GF</b> shrimp   | えび             | <b>5</b> . <sup>5</sup> | <b>GF</b> octopus       | たこ       | <b>6.</b> <sup>5</sup>  |
| GF *salmon         | 鮭 most popular | <b>6.</b> <sup>5</sup>  | <b>GF</b> *squid        | いか       | <b>5</b> . <sup>5</sup> |
| GF *hamachi yellow | /tail はまち      | <b>7.</b> <sup>5</sup>  | <b>GF</b> * fluke       | ひらめ      | <b>6.</b> <sup>5</sup>  |
| <b>GF</b> mackerel | 鯖              | <b>5</b> . <sup>5</sup> | unagi                   | らなぎ      | 9                       |
| *ikura             | いくら            | 8                       | <b>GF</b> *sweet shrimp | 甘えび      | 9.5                     |
| *sea urchin        | 3E             | 14. <sup>95</sup>       | <b>GF</b> snow crab     | かに       | 8                       |