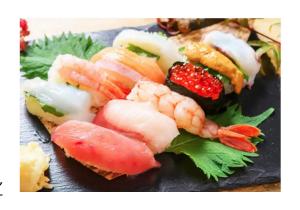

# Nigiri Sushi

(2pcs) **にぎり** 

<u>ask server for</u>

"gluten free tamari"

| <b>GF) *tuna</b>   | まぐろ            | <b>6.</b> <sup>5</sup>  | GF * bigscallop         | 北海ほたて    | <b>7.</b> <sup>5</sup>  |
|--------------------|----------------|-------------------------|-------------------------|----------|-------------------------|
| *spicy tuna        | 辛いすきみ          | <b>6.</b> <sup>5</sup>  | *spicyscallop           | 幸の小柱     | 7                       |
| *albacore          | びんちょう鮪         | <b>6.</b> <sup>5</sup>  | <b>GF</b> smoke salmon  | スモークサーモン | 7                       |
| <b>GF</b> shrimp   | えび             | <b>5</b> . <sup>5</sup> | <b>GF</b> octopus       | たこ       | <b>6.</b> <sup>5</sup>  |
| GF *salmon         | 鮭 most popular | <b>6.</b> <sup>5</sup>  | <b>GF</b> *squid        | いか       | <b>5</b> . <sup>5</sup> |
| GF *hamachi yellow | /tail はまち      | <b>7.</b> <sup>5</sup>  | <b>GF</b> * fluke       | ひらめ      | <b>6.</b> <sup>5</sup>  |
| <b>GF</b> mackerel | 鯖              | <b>5</b> . <sup>5</sup> | unagi                   | らなぎ      | 9                       |
| *ikura             | いくら            | 8                       | <b>GF</b> *sweet shrimp | 甘えび      | 9.5                     |
| *sea urchin        | 3E             | 14. <sup>95</sup>       | <b>GF</b> snow crab     | かに       | 8                       |