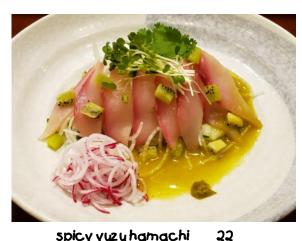

### Sashimi

\*sashimi mori (12pcs)

24

spicy yuzu hamachi

- \*Sashimi mori (20 pcs) \$48 4 salmon, 4 yellowtail, 4 albacore, 2 tuna, 2 scallop, 2 mackerel. 2 octopus
- \*Sashimi mori (12pcs) \$24 3tuna, 3salmon, 3 yellowtail 3 albacore,
- \*Sashimi mori (6pcs) \$16.5 2salmon, 2yellowtail, 2albacore,