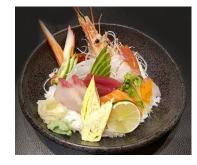

### Sashimi

\*sashimi mori (12pcs)

24

spicy yuzu hamachi

- \*Sashimi mori (20 pcs) \$48 4 salmon, 4 yellowtail, 4 albacore, 2 tuna, 2 scallop, 2 mackerel. 2 octopus
- \*Sashimi mori (12pcs) \$24 3tuna, 3salmon, 3 yellowtail 3 albacore,
- \*Sashimi mori (6pcs) \$16.5 2salmon, 2yellowtail, 2albacore,