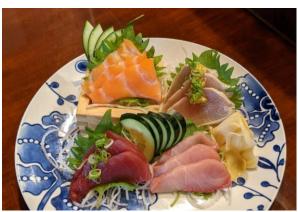

### Sashimi

\*sashimi mori (12pcs)

24

spicy yuzu hamachi

- \*Sashimi mori (20 pcs) \$48 4 salmon, 4 yellowtail, 4 albacore, 2 tuna, 2 scallop, 2 mackerel. 2 octopus
- \*Sashimi mori (12pcs) \$24 3tuna, 3salmon, 3 yellowtail 3 albacore,
- \*Sashimi mori (6pcs) \$16.5 2salmon, 2yellowtail, 2albacore,