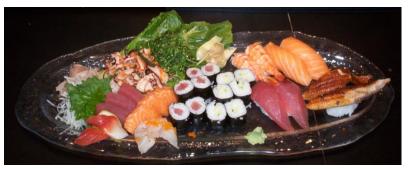

## Dinner Entree Special No Substitution

29 \*nigiri dinner 12 pcs variety of nigiri tuna, salmon, albacore, yellowtail, unagi, shrimp, Sweet shrimp, ikura, octopus, big scallop and white fish

\*chirashi dinner 29 p, Variety of sashimi over sushi rice 2 pc of Tuna, salmon yellow tail, albacore, lpc unagi, sweet shrimp,

\*sushi & sashimi for two

58

2pcs pf tuna, salmon, shrimp, unagi nigiri 3 tuna, 3 salmon, 3 yellowtail, 2 albacore sashimi, tuna roll, cucumber roll, seaweed salad, squid

\*\*Substitution will be up charged

### Sashimi

\*sashimi mori (12pcs)

24

spicy yuzu hamachi

- \*Sashimi mori (20 pcs) \$48 4 salmon, 4 yellowtail, 4 albacore, 2 tuna, 2 scallop, 2 mackerel. 2 octopus
- \*Sashimi mori (12pcs) \$24 3tuna, 3salmon, 3 yellowtail 3 albacore,
- \*Sashimi mori (6pcs) \$16.5 2salmon, 2yellowtail, 2albacore,