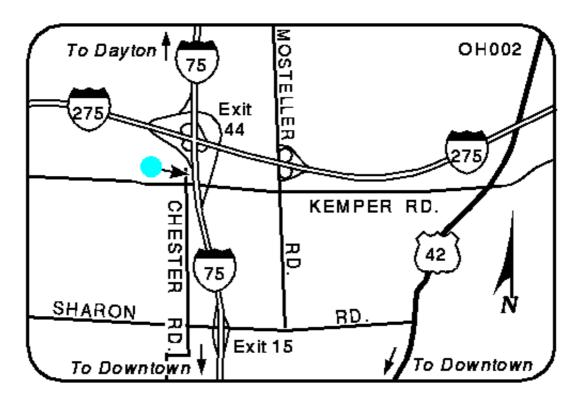

# **Local Map:**

# **Directions to Our Hotel:**

I-75 exit 15 (Sharon Rd) W 1 blk to Chester turn rt, hotel is at the end of Chester. I-275 exit 44 (Mostellek Rd) rt on Kemper htl 2 blks.