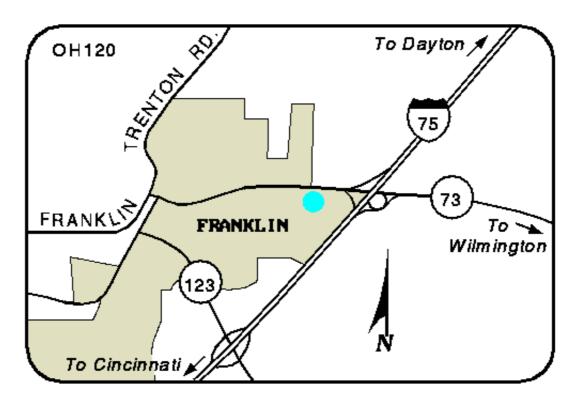

# **Local Map:**

# **Directions to Our Hotel:**

I-75 S ex 38, turn rt, turn lft on 1st light (Conover Dr), htl on rt. I-75 N ex 38,turn lft, take lft at 2nd light (Conover Dr), htl on rt.