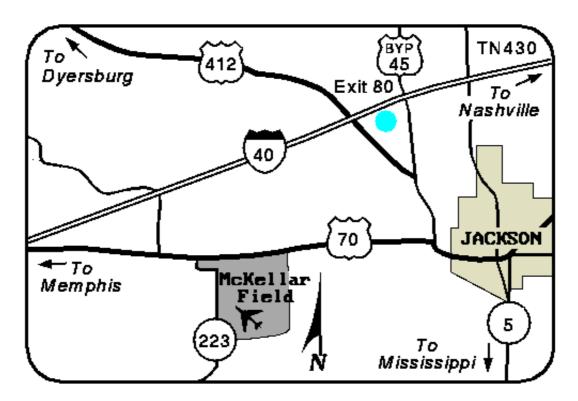

# Local Map:

# **Directions to Our Hotel:**

I-40 ex. 80A, hotel at immediate right.