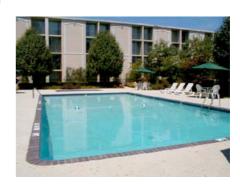

Features in each room include **microfridges**, **coffee makers**, full size irons and boards, hair dryers, dataport telephones, 25" TV and HBO.

The hotel features *Jackson's largest swimming pool located in our beautiful courtyard* with private path to Casey Jones Village. Fitness center features universal equipment, a treadmill and recumbent bike.