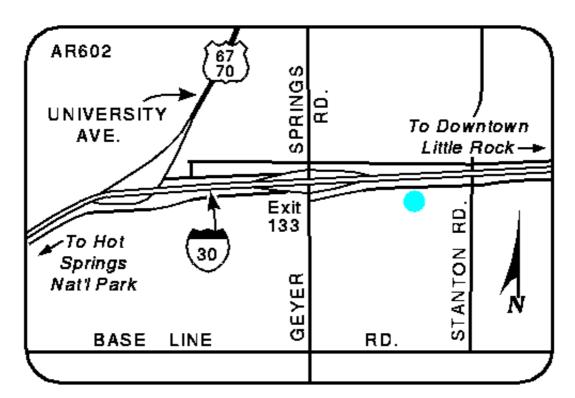

+In some rooms.

Local Map:

### **Directions to Our Hotel:**

I-30 ex. 133 (Geyer Springs), follow service road (Stanton Rd.) to hotel.