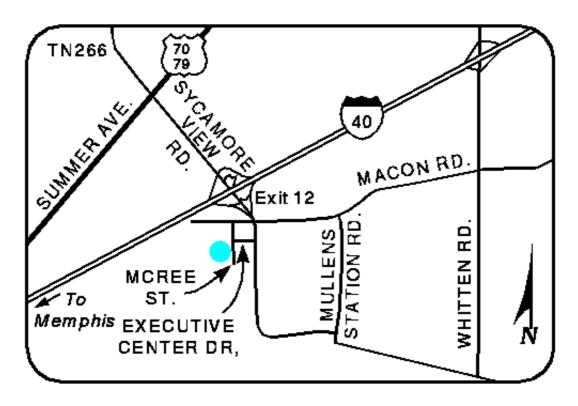

## Local Map:

## **Directions to Our Hotel:**

From I-40 take Exit 12, Sycamore View. Go South on Sycamore View to Macon CV. Right on Macon CV, to McRee, left on McRee.