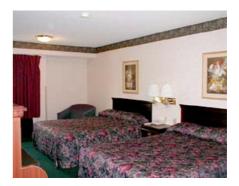

You will know you have made the right choice when you settle into one of our **56** attractively decorated guest rooms or **suites**. All of our beautifully furnished rooms feature data port speaker phones with voice mail; large 25" color remote television with premium channels; hair dryers and AM/FM clock radios. Over 50% of our rooms are spacious suites that also include a **set bar, micro-fridge, coffee maker** and **sofa sleeper**. Our *king suites* also feature a large work desk and recliner. Barrier free rooms and **King Jacuzzi rooms** are also available.