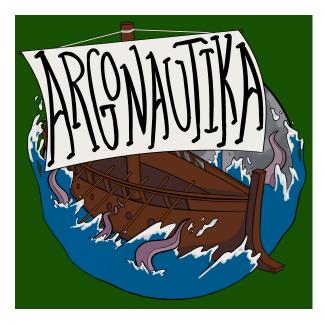

## **Show Shirt Order Form**

Our show shirts for Argonautika will be dark green with an 8 color logo designed by Ally McGreevy on the front & the names of all cast and crew on the back in white.

Shirts are in adult men's sizes and they tend to run small - so think big! You can always shrink them - but you can not make them larger and there will be no refunds.