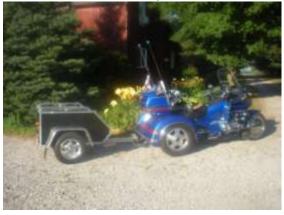

#### FOR SALE: 1996 GOLD WING TRIKE CSC

1996 GL1500A/CSC Sport Pearl Blue 6 deg Rake, CB, AM/FM Cassette Compufire Alternator Conversion, Saddleman Seat, Driver's Fwd Foot Rests Kuryakyn Grips and Passenger Foot Transformers, Trunk Rack/ Lite Bar, Passenger PTT/ Volume Ctrl, Wind Wings, Trailer Hitch, Air Horns, Factory MM. 46000 Miles. \$14000 Alumtrailer \$ 1000