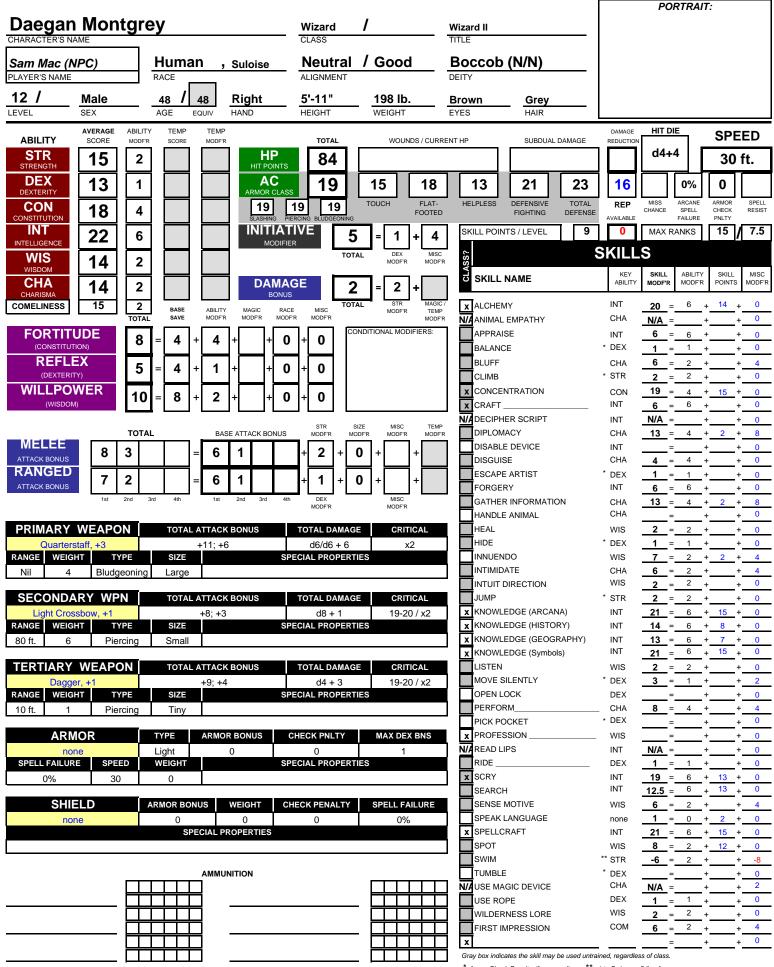

| Column