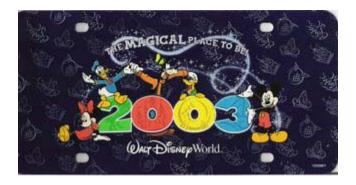

Disney has been producing yearly license plates for some time now. I believe they started this during the millennium celebration and have continued it each year since. I have not posted up all of my license plates, but a selection to sort of whet the appetite. Some of these may show up again later in variant discussions or just a random post.