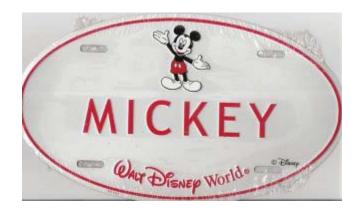

## Round and Round...

Who says a license plate has to be a rectangle? Apparently Disney doesn't feel that way, as they have released a number of oval shaped license plates. Unfortunately these license plates have not been made available to the general public for sale, but they can be found on eBay pretty regularly. These oddly shaped plates have shown up to commemorate a number of different events, and at least one was made to resemble a Disney Cast Member name tag (look at the bottom of the page!). I really think these are some of the most original license plates that Disney has produced, and I'm really hoping that they produce more of them. Once again, these are not all of the oval plates I own; I actually have plans for posts involving some of the others.

This is definitely one of those instances where Cast Members have been treated to a nice little bonus that us run of the mill Disney Nuts missed out on!

POSTED BY RYAN CROCHET AT 9:18 AM o COMMENTS

LABELS: CAST MEMBER ONLY, LICENSE PLATES