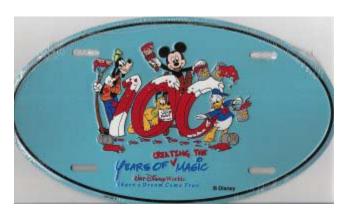

## Round and Round...

Who says a license plate has to be a rectangle? Apparently Disney doesn't feel that way, as they have released a number of oval shaped license plates. Unfortunately these license plates have not been made available to the general public for sale, but they can be found on eBay pretty regularly. These oddly shaped plates have shown up to commemorate a number of different events, and at least one was made to resemble a Disney Cast Member name tag (look at the bottom of the page!). I really think these are some of the most original license plates that Disney has produced, and I'm really hoping that they produce more of them. Once again, these are not all of the oval plates I own; I actually have plans for posts involving some of the others.