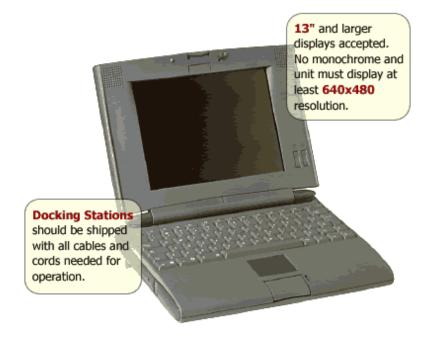

Please NOTE: Printers, Modems, Zip Drives, etc. are

National Cristina Foundation 06/02/2003 5:56 AM

considered "**Separate Components**" and should be entered as such on the Donor Submission Form.

Mac Laptop Requirements...

- All Apple laptops accepted for donation (or equivalent from other manufacturer).
- Software License Agreements should be included for installed software.
- Hardware needing repair is considered on a caseby-case basis where Partner Organizations have repair capabilities.