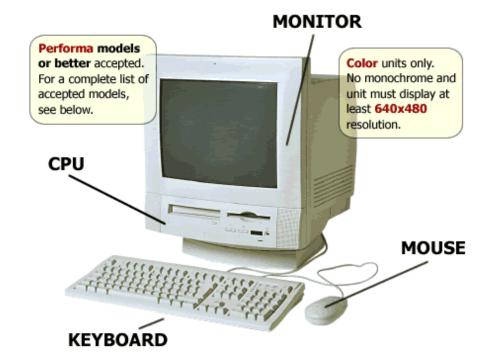

## **Mac Donation Requirements**

NCF considers a desktop computer with the following components a **Full System**...

- The following models are not accepted by NCF:
  - Classic Macintosh
  - Macintosh II
  - Macintosh LC
- Models accepted by NCF include:
  - Macintosh Performa (or equivalent)
  - Macintosh Centris & Quadra (or equivalent)
  - Power Macintosh (or equivalent)
  - Power Macintosh G3 (or equivalent)
  - Power Mac G4 (or equivalent)
- System must have Hard Drive, Monitor, Keyboard, & Mouse.
- Software License Agreements should be included for installed software.
- Hardware needing repair is considered on a caseby-case basis where Partner Organizations have repair capabilities.