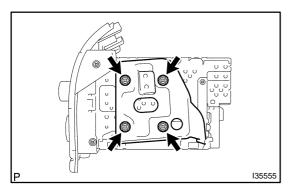

## 5. REMOVE RADIO BRACKET NO.1

(a) Remove the 4 screws and the radio bracket No.1.