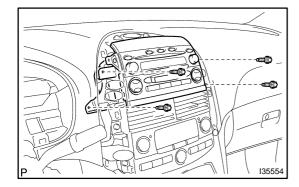

## 4. REMOVE RADIO RECEIVER ASSEMBLY W/BRACKET

(a) Disconnect the connectors and remove the 4 screws and the radio receiver assembly w/ bracket.