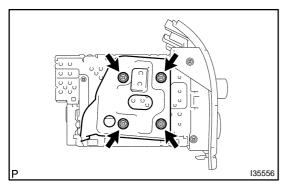

## 6. REMOVE RADIO BRACKET NO.2

(a) Remove the 4 screws and the radio bracket No.2.

7. REMOVE RADIO RECEIVER ASSY

Author: Date: 2823