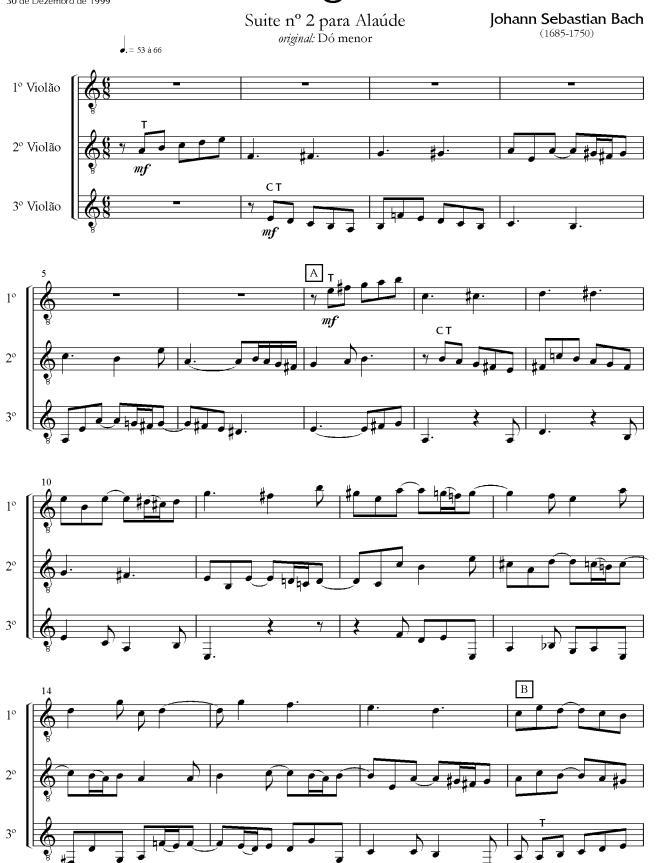

## Fuga

Suite nº 2 para Alaúde original: Dó menor

Johann Sebastian Bach (1685-1750)

2º Violão

Fuga da Suite nº 2 para Alaúde

2º Violão 3

Fuga da Suite nº 2 para Alaúde

# Fuga

Suite nº 2 para Alaúde original: Dó menor

Johann Sebastian Bach (1685-1750)

Fuga da Suite nº 2 para Alaúde

Fuga da Suite nº 2 para Alaúde