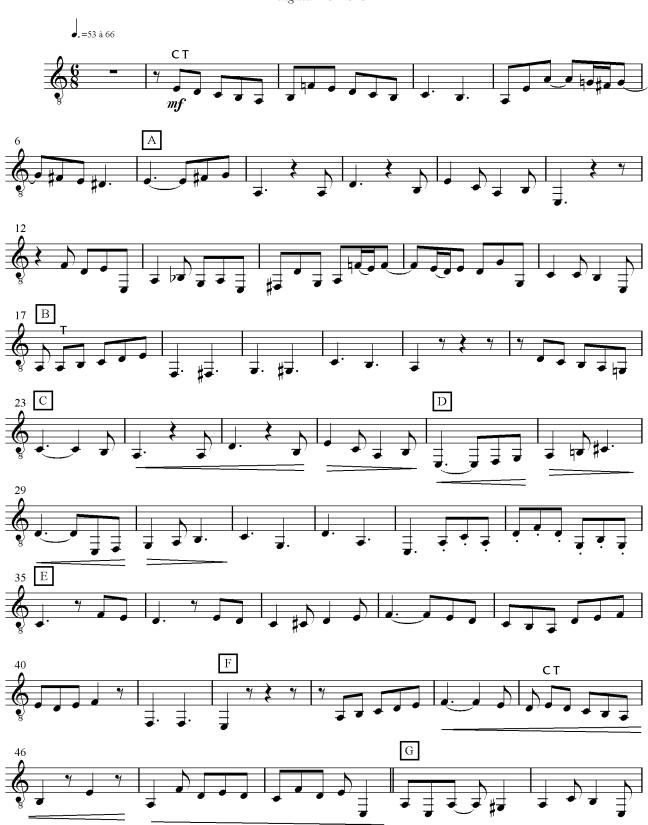

## Fuga

**Regência** Fuga da Suite n° 2 para Alaúde

Fuga da Suite nº 2 para Alaúde

**Regência** Fuga da Suite n° 2 para Alaúde

**Regência** Fuga da Suite n° 2 para Alaúde

# **Regência** Fuga da Suite n° 2 para Alaúde

# **Regência** Fuga da Suite nº 2 para Alaúde

## Fuga da Suite nº 2 para Alaúde

Fuga da Suite nº 2 para Alaúde

Fuga da Suite nº 2 para Alaúde

# Fuga

Fuga da Suite nº 2 para Alaúde

1º Violão 3

Fuga da Suite nº 2 para Alaúde

## Fuga

Suite nº 2 para Alaúde original: Dó menor

Johann Sebastian Bach (1685-1750)

2º Violão

Fuga da Suite nº 2 para Alaúde

2º Violão 3

Fuga da Suite nº 2 para Alaúde

# Fuga

Suite nº 2 para Alaúde original: Dó menor

Johann Sebastian Bach (1685-1750)

Fuga da Suite nº 2 para Alaúde

Fuga da Suite nº 2 para Alaúde