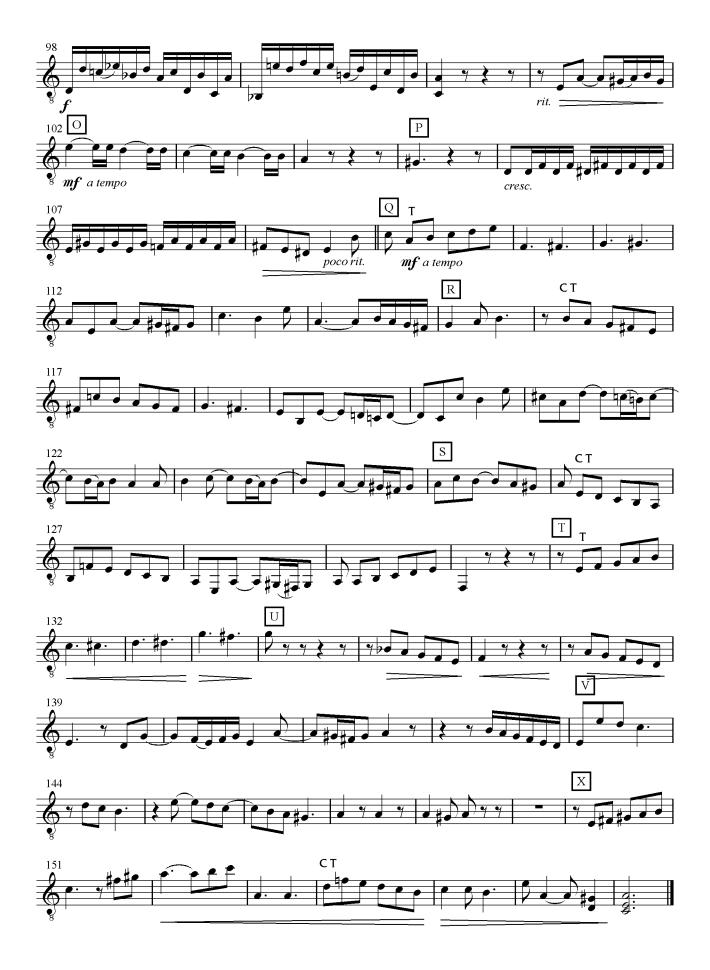

## Fuga

Suite nº 2 para Alaúde original: Dó menor

Johann Sebastian Bach (1685-1750)

2º Violão

Fuga da Suite nº 2 para Alaúde

2º Violão 3

Fuga da Suite nº 2 para Alaúde

# Fuga

Suite nº 2 para Alaúde original: Dó menor

Johann Sebastian Bach (1685-1750)

Fuga da Suite nº 2 para Alaúde

Fuga da Suite nº 2 para Alaúde