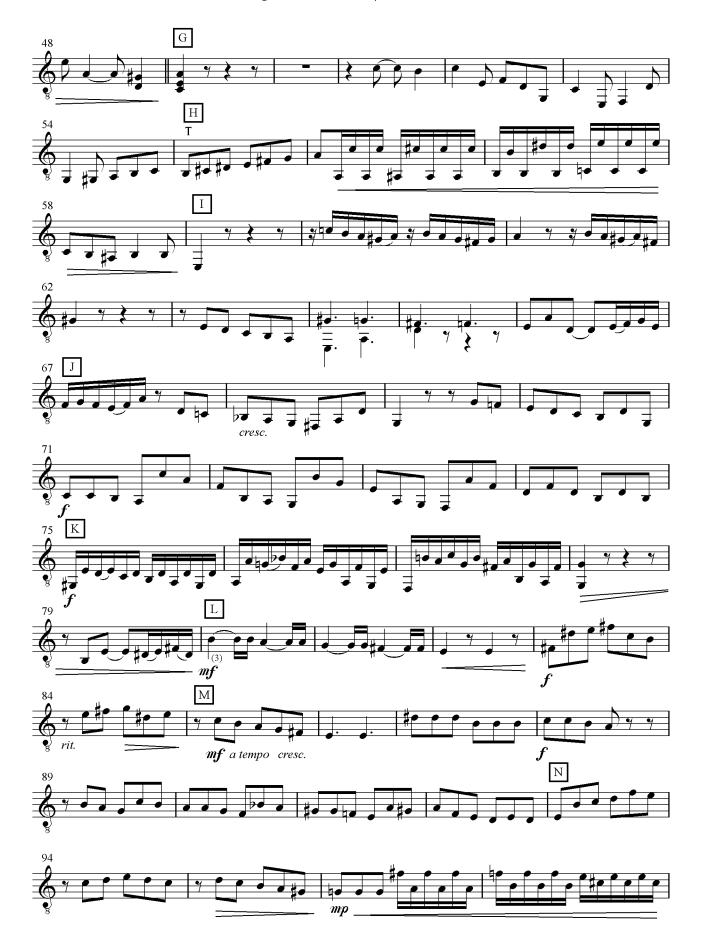

## Fuga

Suite nº 2 para Alaúde original: Dó menor

Johann Sebastian Bach (1685-1750)

2º Violão

Fuga da Suite nº 2 para Alaúde

2º Violão 3

Fuga da Suite nº 2 para Alaúde

# Fuga

Suite nº 2 para Alaúde original: Dó menor

Johann Sebastian Bach (1685-1750)

Fuga da Suite nº 2 para Alaúde

Fuga da Suite nº 2 para Alaúde