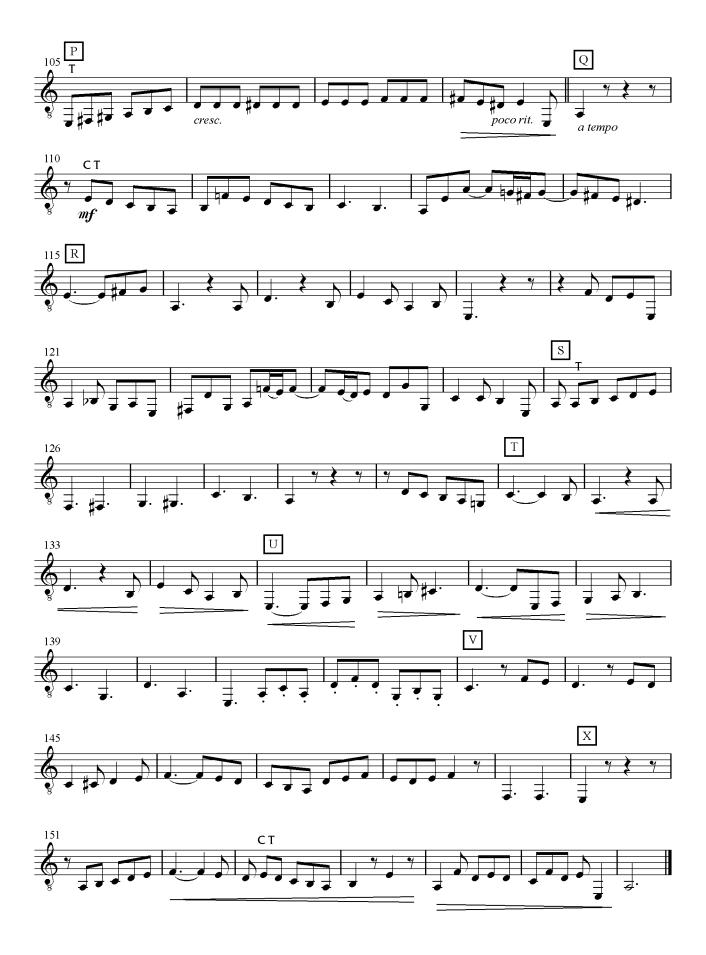

## Fuga

**Regência** Fuga da Suite n° 2 para Alaúde

Fuga da Suite nº 2 para Alaúde

**Regência** Fuga da Suite n° 2 para Alaúde

**Regência** Fuga da Suite n° 2 para Alaúde

# **Regência** Fuga da Suite n° 2 para Alaúde

# **Regência** Fuga da Suite nº 2 para Alaúde

## Fuga da Suite nº 2 para Alaúde

Fuga da Suite nº 2 para Alaúde

Fuga da Suite nº 2 para Alaúde

# Fuga

Fuga da Suite nº 2 para Alaúde

1º Violão 3

Fuga da Suite nº 2 para Alaúde

## Fuga

Suite nº 2 para Alaúde original: Dó menor

Johann Sebastian Bach (1685-1750)

2º Violão

Fuga da Suite nº 2 para Alaúde

2º Violão 3

Fuga da Suite nº 2 para Alaúde

# Fuga

Suite nº 2 para Alaúde original: Dó menor

Johann Sebastian Bach (1685-1750)

Fuga da Suite nº 2 para Alaúde

Fuga da Suite nº 2 para Alaúde