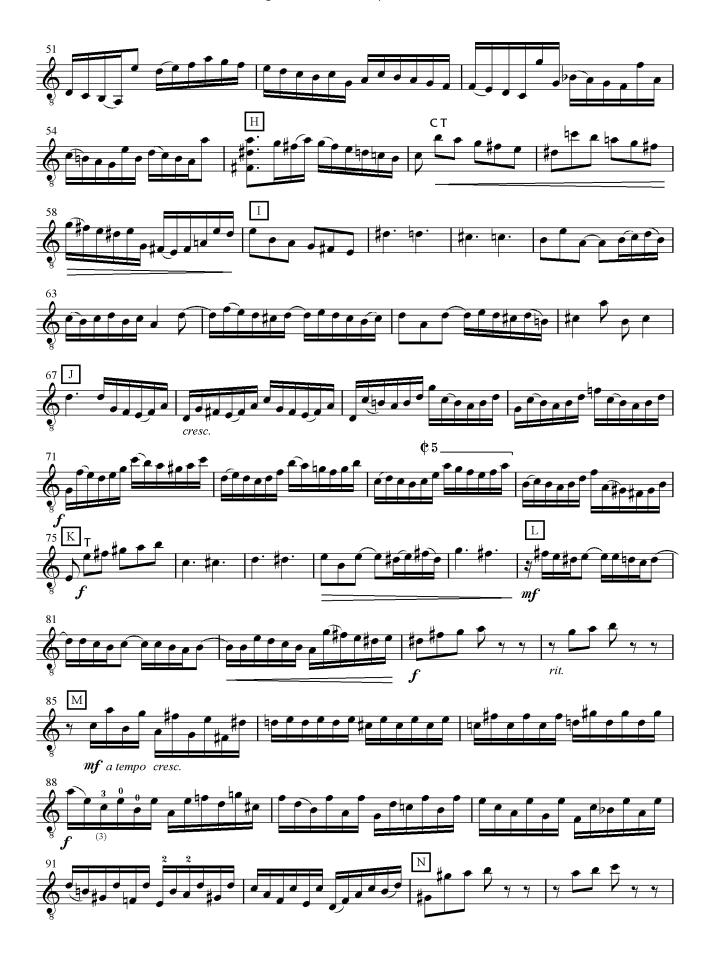

## Fuga

Suite nº 2 para Alaúde original: Dó menor

Johann Sebastian Bach (1685-1750)

2º Violão

Fuga da Suite nº 2 para Alaúde

2º Violão 3

Fuga da Suite nº 2 para Alaúde

# Fuga

Suite nº 2 para Alaúde original: Dó menor

Johann Sebastian Bach (1685-1750)

Fuga da Suite nº 2 para Alaúde

Fuga da Suite nº 2 para Alaúde