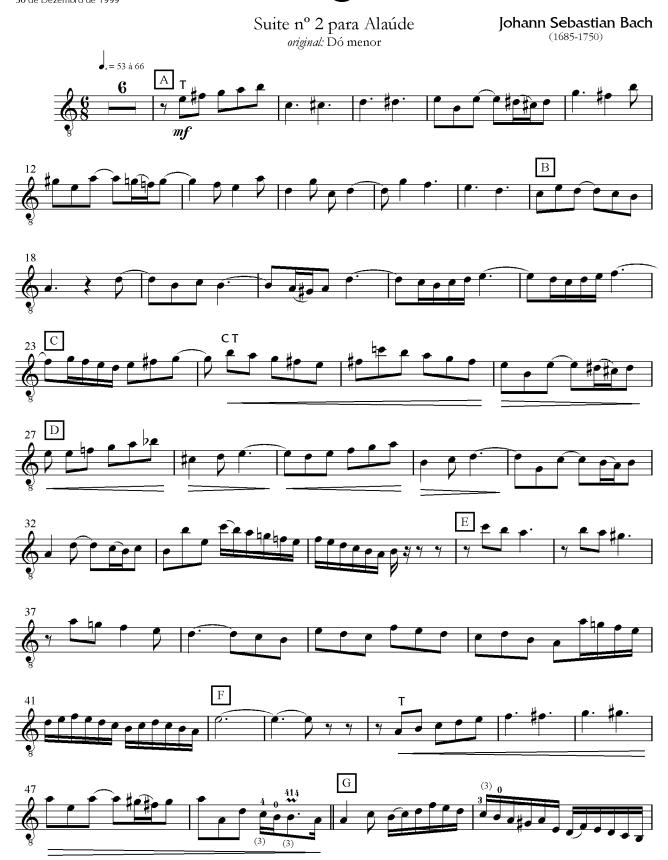

## Fuga

Suite nº 2 para Alaúde original: Dó menor

Johann Sebastian Bach (1685-1750)

2º Violão

Fuga da Suite nº 2 para Alaúde

2º Violão 3

Fuga da Suite nº 2 para Alaúde

# Fuga

Suite nº 2 para Alaúde original: Dó menor

Johann Sebastian Bach (1685-1750)

Fuga da Suite nº 2 para Alaúde

Fuga da Suite nº 2 para Alaúde