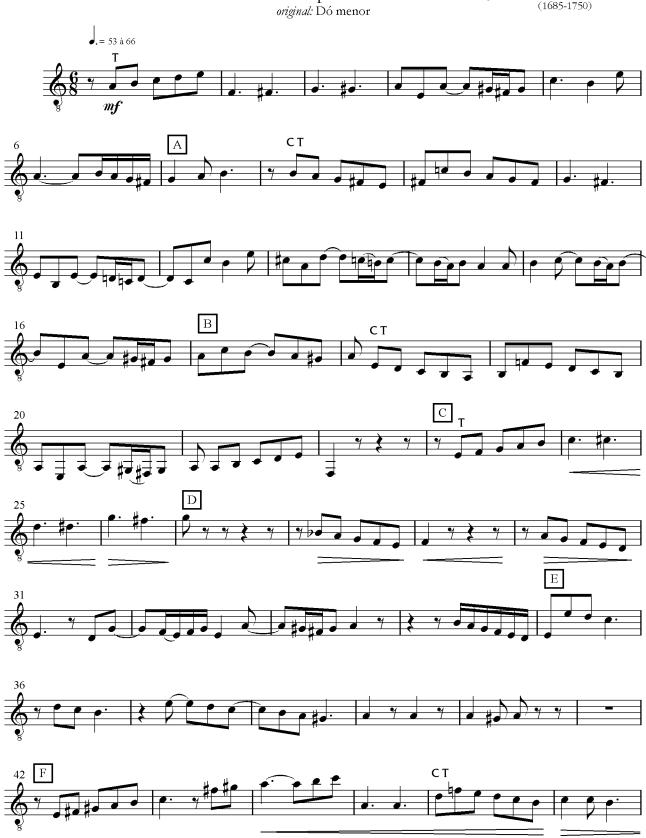

## Fuga

Suite nº 2 para Alaúde original: Dó menor

Johann Sebastian Bach (1685-1750)

2º Violão

Fuga da Suite nº 2 para Alaúde

2º Violão 3

Fuga da Suite nº 2 para Alaúde

# Fuga

Suite nº 2 para Alaúde original: Dó menor

Johann Sebastian Bach (1685-1750)

Fuga da Suite nº 2 para Alaúde

Fuga da Suite nº 2 para Alaúde