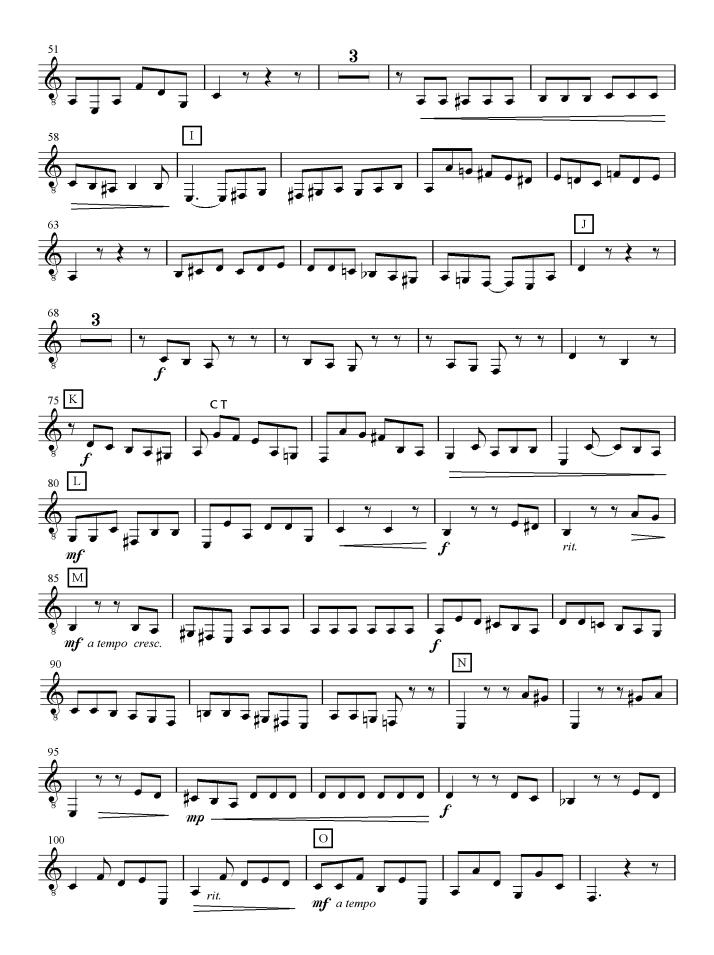

## Fuga

**Regência** Fuga da Suite n° 2 para Alaúde

Fuga da Suite nº 2 para Alaúde

**Regência** Fuga da Suite n° 2 para Alaúde

**Regência** Fuga da Suite n° 2 para Alaúde

# **Regência** Fuga da Suite n° 2 para Alaúde

# **Regência** Fuga da Suite nº 2 para Alaúde

## Fuga da Suite nº 2 para Alaúde

Fuga da Suite nº 2 para Alaúde

Fuga da Suite nº 2 para Alaúde

# Fuga

Fuga da Suite nº 2 para Alaúde

1º Violão 3

Fuga da Suite nº 2 para Alaúde

## Fuga

Suite nº 2 para Alaúde original: Dó menor

Johann Sebastian Bach (1685-1750)

2º Violão

Fuga da Suite nº 2 para Alaúde

2º Violão 3

Fuga da Suite nº 2 para Alaúde

# Fuga

Suite nº 2 para Alaúde original: Dó menor

Johann Sebastian Bach (1685-1750)

Fuga da Suite nº 2 para Alaúde

Fuga da Suite nº 2 para Alaúde