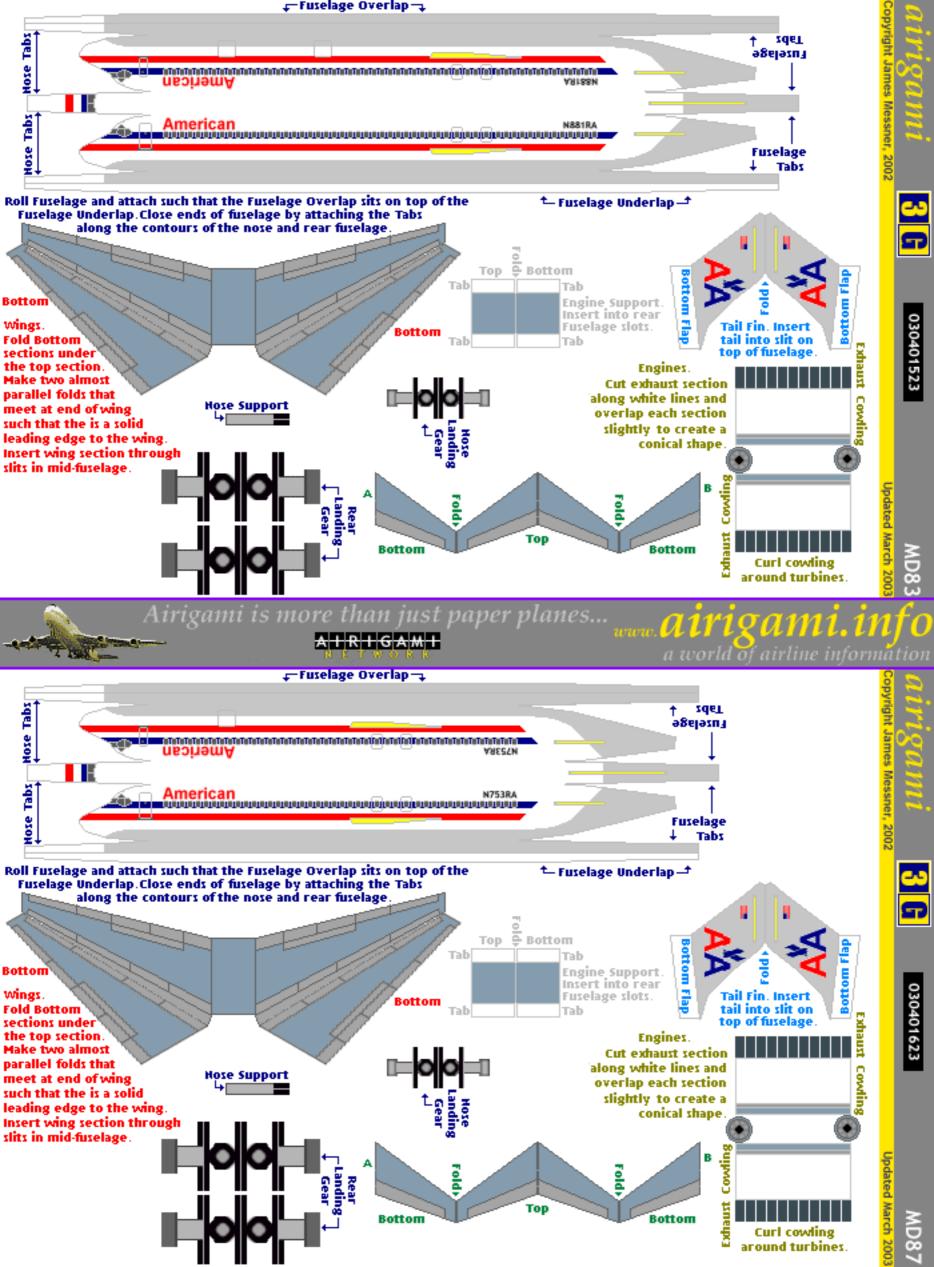

airigami.net MODEL BY REQUEST American Airlines

File created Jul 18, 2004

Thank you for your order. Please find attached the following models:

| 1. | 030401523 :                | American Airlines : McDonnell Douglas MD-83 : W                            | Vhite c/s                        |
|----|----------------------------|----------------------------------------------------------------------------|----------------------------------|
|    | 030401623 :                | American Airlines : McDonnell Douglas MD-87 : W                            | Vhite c/s                        |
| 2. | 030400531 :<br>030400731 : | American Airlines : Boeing 717-200: TAmerican Airlines : Boeing 757-200: T | TWA Hybrid c/s<br>TWA Hybrid c/s |
| 3. | 030401731 :                | American Airlines : McDonnell Douglas MD-83 : T                            | ſWA Hybrid c∕s                   |
|    | 030401823 :                | American Airlines : McDonnell Douglas MD-90 : W                            | Vhite c∕s                        |