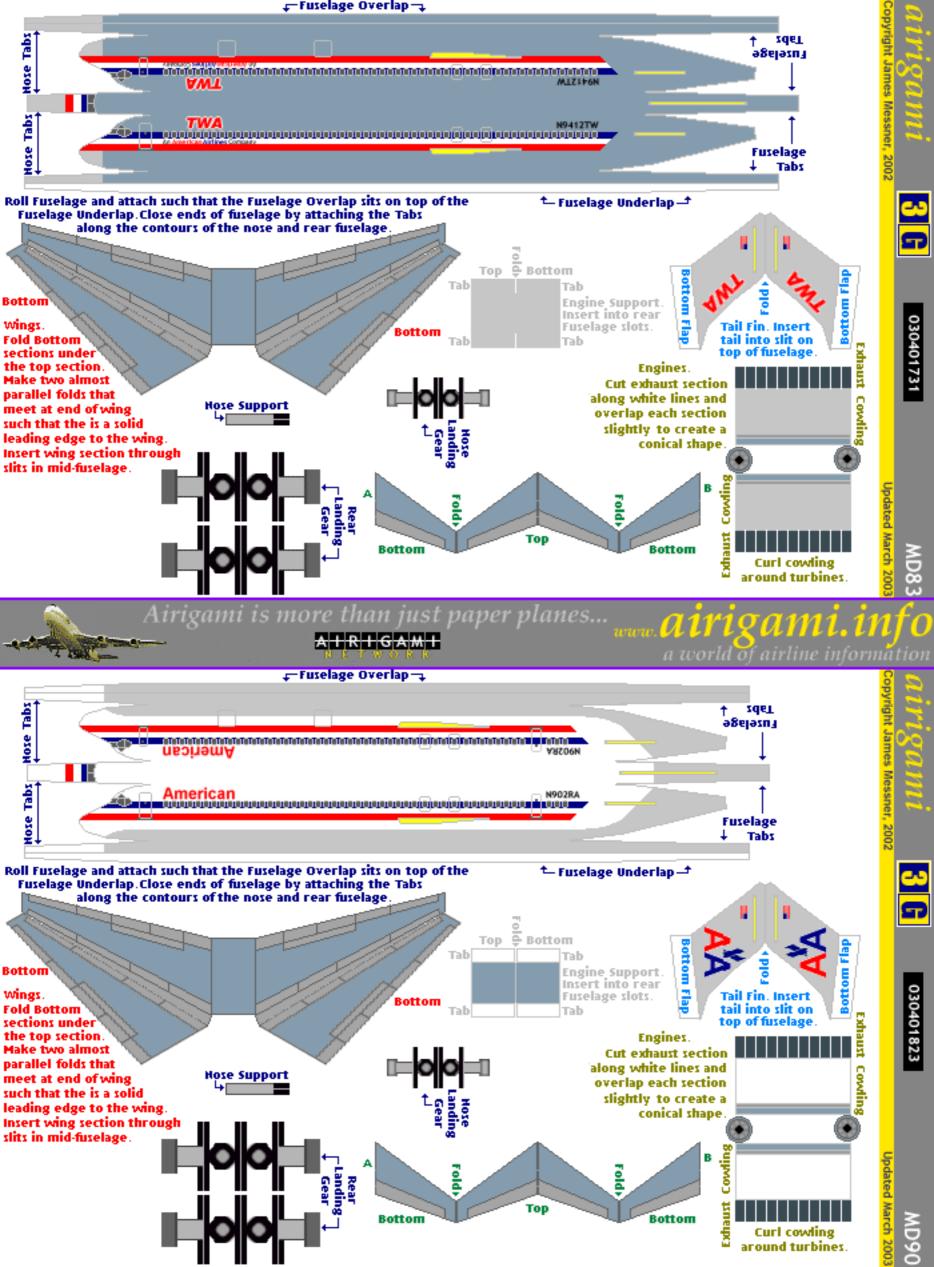

airigami.net MODEL BY REQUEST American Airlines

File created Jul 18, 2004

Thank you for your order. Please find attached the following models:

| 1. | 030401523 :                | American Airlines : McDonnell Douglas MD-83 : W                            | Vhite c/s                        |
|----|----------------------------|----------------------------------------------------------------------------|----------------------------------|
|    | 030401623 :                | American Airlines : McDonnell Douglas MD-87 : W                            | Vhite c/s                        |
| 2. | 030400531 :<br>030400731 : | American Airlines : Boeing 717-200: TAmerican Airlines : Boeing 757-200: T | TWA Hybrid c/s<br>TWA Hybrid c/s |
| 3. | 030401731 :                | American Airlines : McDonnell Douglas MD-83 : T                            | ſWA Hybrid c∕s                   |
|    | 030401823 :                | American Airlines : McDonnell Douglas MD-90 : W                            | Vhite c∕s                        |