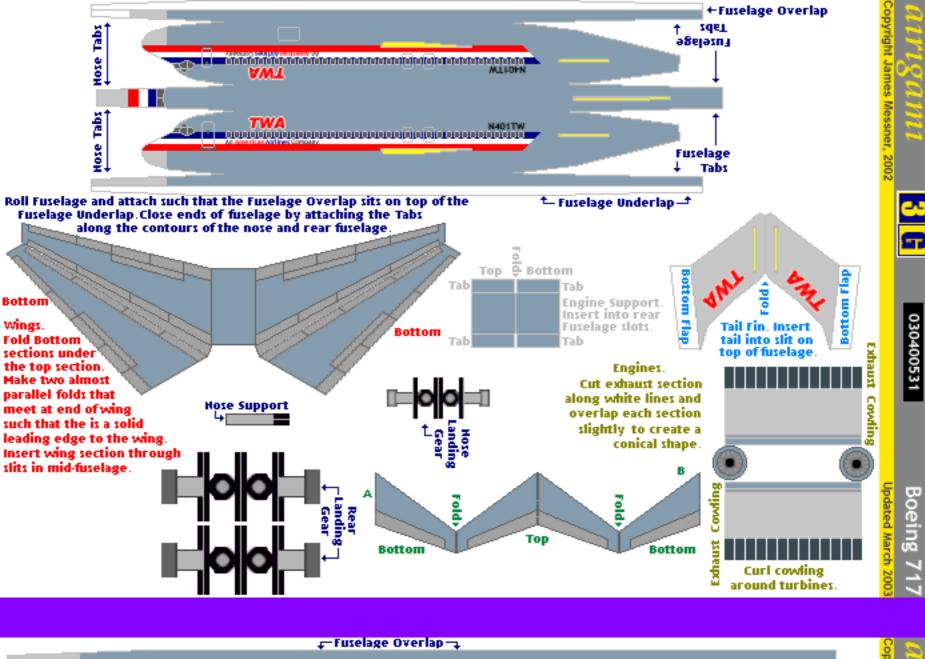

airigami.net MODEL BY REQUEST American Airlines

File created Jul 18, 2004

Thank you for your order. Please find attached the following models:

| 1. | 030401523 :                | American Airlines : McDonnell Douglas MD-83 : W                            | Vhite c/s                        |
|----|----------------------------|----------------------------------------------------------------------------|----------------------------------|
|    | 030401623 :                | American Airlines : McDonnell Douglas MD-87 : W                            | Vhite c/s                        |
| 2. | 030400531 :<br>030400731 : | American Airlines : Boeing 717-200: TAmerican Airlines : Boeing 757-200: T | TWA Hybrid c/s<br>TWA Hybrid c/s |
| 3. | 030401731 :                | American Airlines : McDonnell Douglas MD-83 : T                            | ſWA Hybrid c∕s                   |
|    | 030401823 :                | American Airlines : McDonnell Douglas MD-90 : W                            | Vhite c∕s                        |