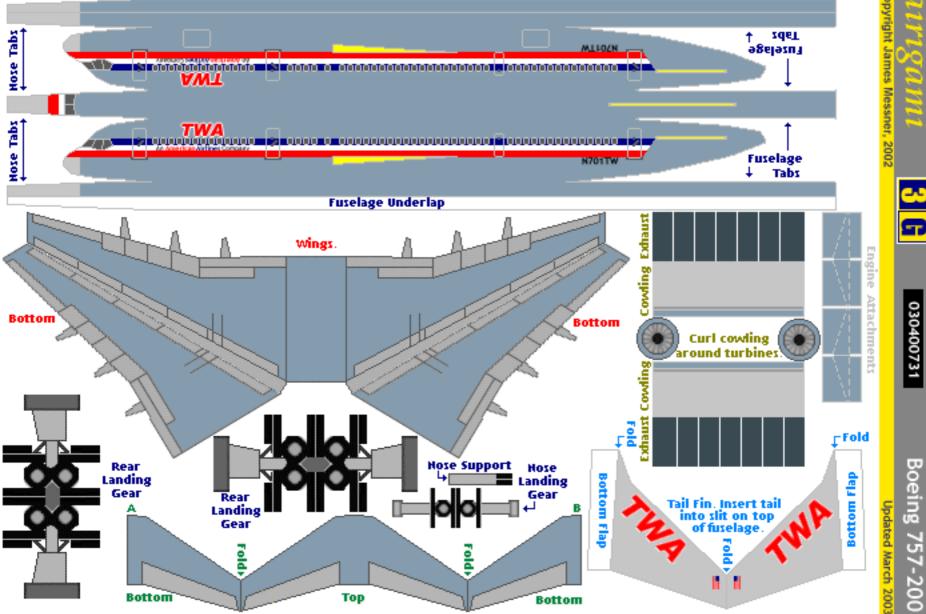

airigami.net MODEL BY REQUEST American Airlines

File created Jul 18, 2004

Thank you for your order. Please find attached the following models:

| 1. | 030401523 :                | American Airlines : McDonnell Douglas MD-83 : W                            | Vhite c/s                        |
|----|----------------------------|----------------------------------------------------------------------------|----------------------------------|
|    | 030401623 :                | American Airlines : McDonnell Douglas MD-87 : W                            | Vhite c/s                        |
| 2. | 030400531 :<br>030400731 : | American Airlines : Boeing 717-200: TAmerican Airlines : Boeing 757-200: T | TWA Hybrid c/s<br>TWA Hybrid c/s |
| 3. | 030401731 :                | American Airlines : McDonnell Douglas MD-83 : T                            | ſWA Hybrid c∕s                   |
|    | 030401823 :                | American Airlines : McDonnell Douglas MD-90 : W                            | Vhite c∕s                        |