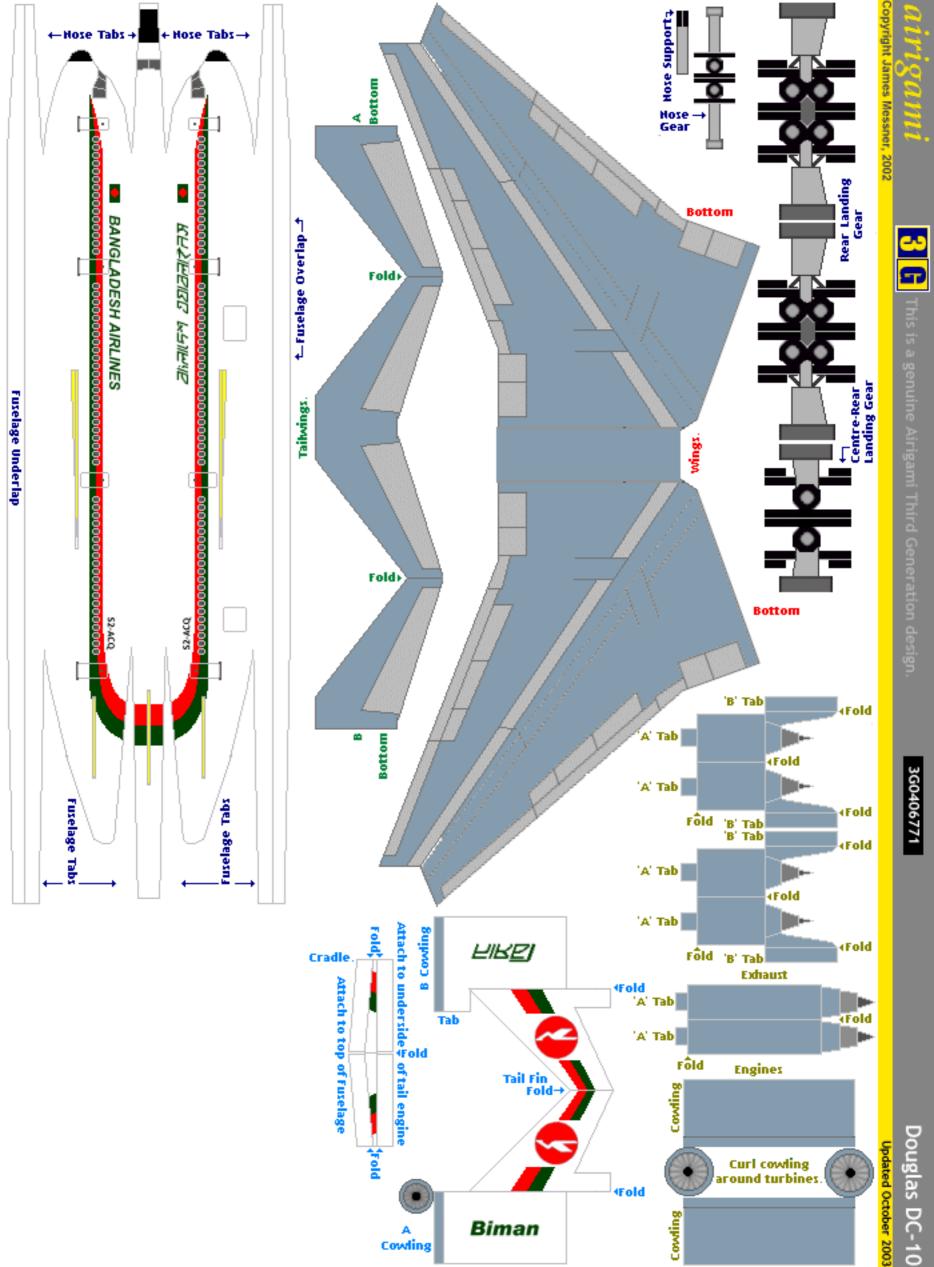

## Biman Bangladesh Airlines

File created Jul 3, 2004

\_\_\_\_\_\_

Thank you for your order. Please find attached the following models:

1. 3G0406772 : Biman Bangladesh Airlines : Boeing 707

2. 3G0406771 : Biman Bangladesh Airlines : Douglas DC-10