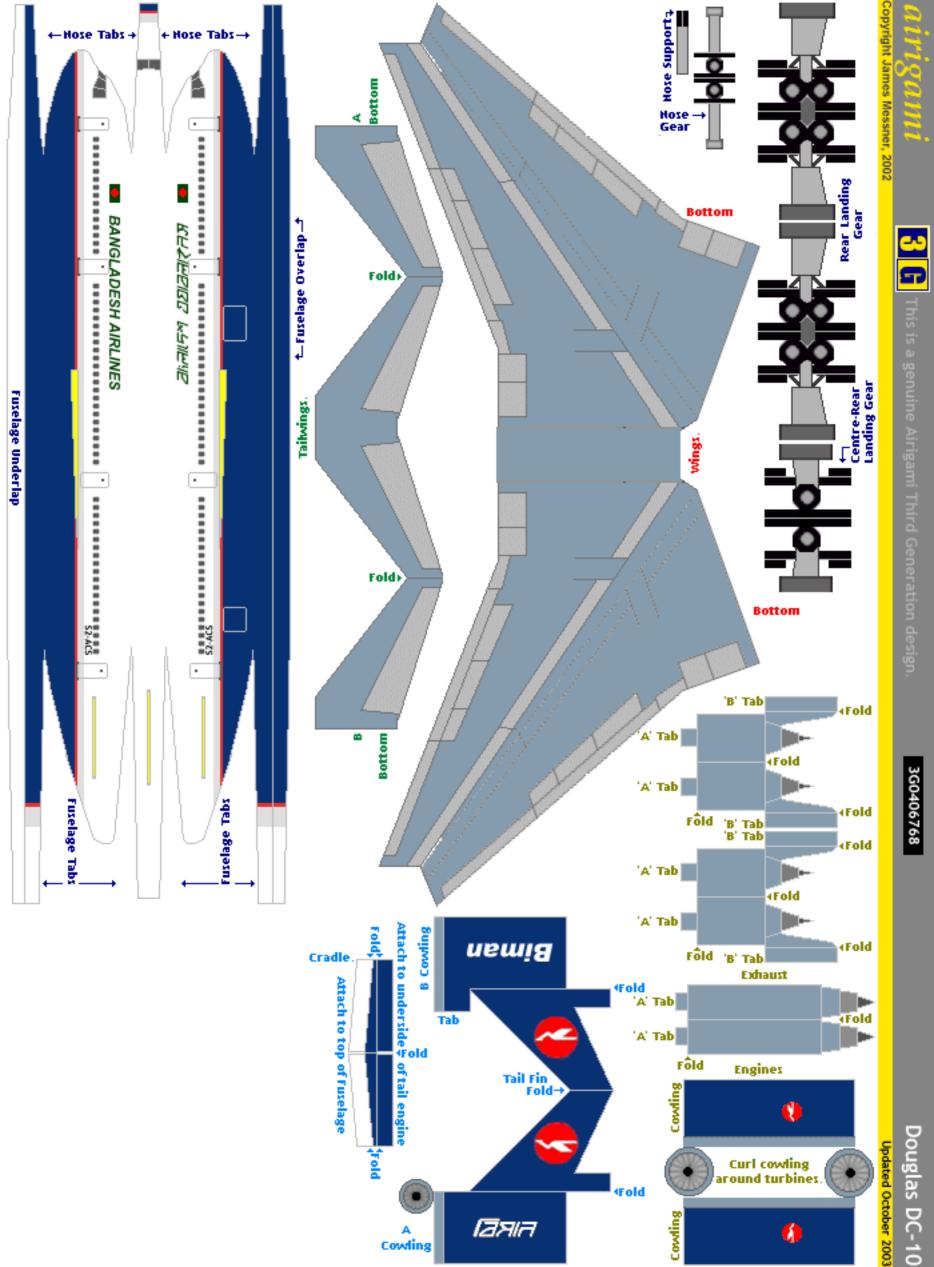

3. 3G0406768 : Biman Bangladesh Airlines : Douglas DC-10 : Canadian Hybrid c/s

The Airigami.net concept and designs are Copyright © 2002-2004 James Messner.

Airline brandnames and logos are used for educational, informative and recreational purposes only and remain the trade mark and copyright property of their owners. Any unauthorized use of Airigami designs and infringement of copyright and trade marks may be subject to legal action by the copyright or trade mark owners in the United States of America or other jurisdictions where such infringements may take place. Such infringements may include — but are not limited to — the unauthorized reproduction of Airigami designs or airline logos for profit or other gain. Airigami designs are offered free of charge for download and construction of models. Any other use is strictly prohibited. Airigami models and designs may not be sold for monetary or other profit under any circumstances unless permission is sought and received from the Airigami Board.