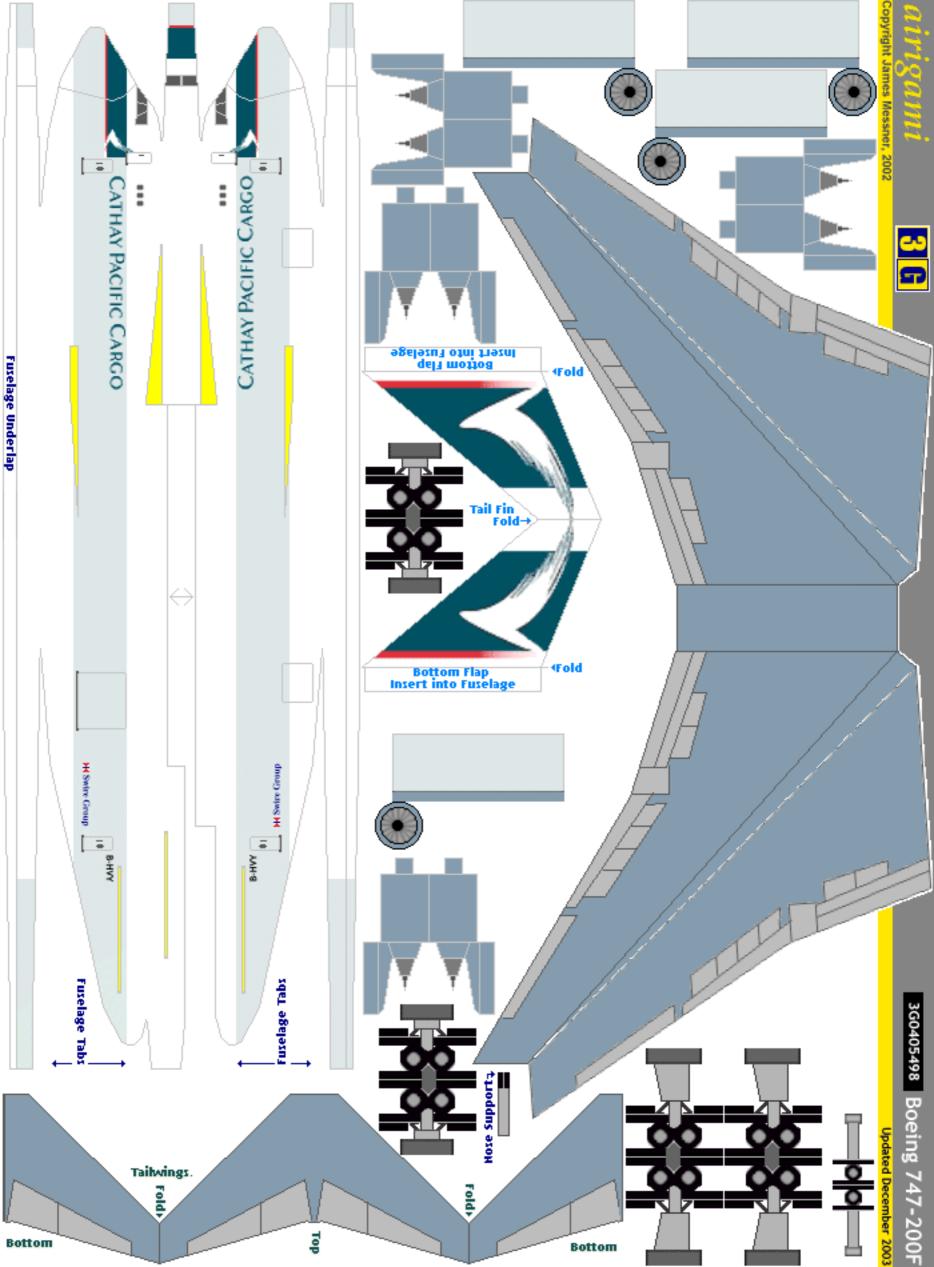

airigami.net MODEL BY REQUEST

Cathay Pacific Cargo

File created Jul 18, 2004

Thank you for your order. Please find attached the following models:

1. 3G0405498 : Cathay Pacific Cargo : Boeing 747-200F

\_\_\_\_\_