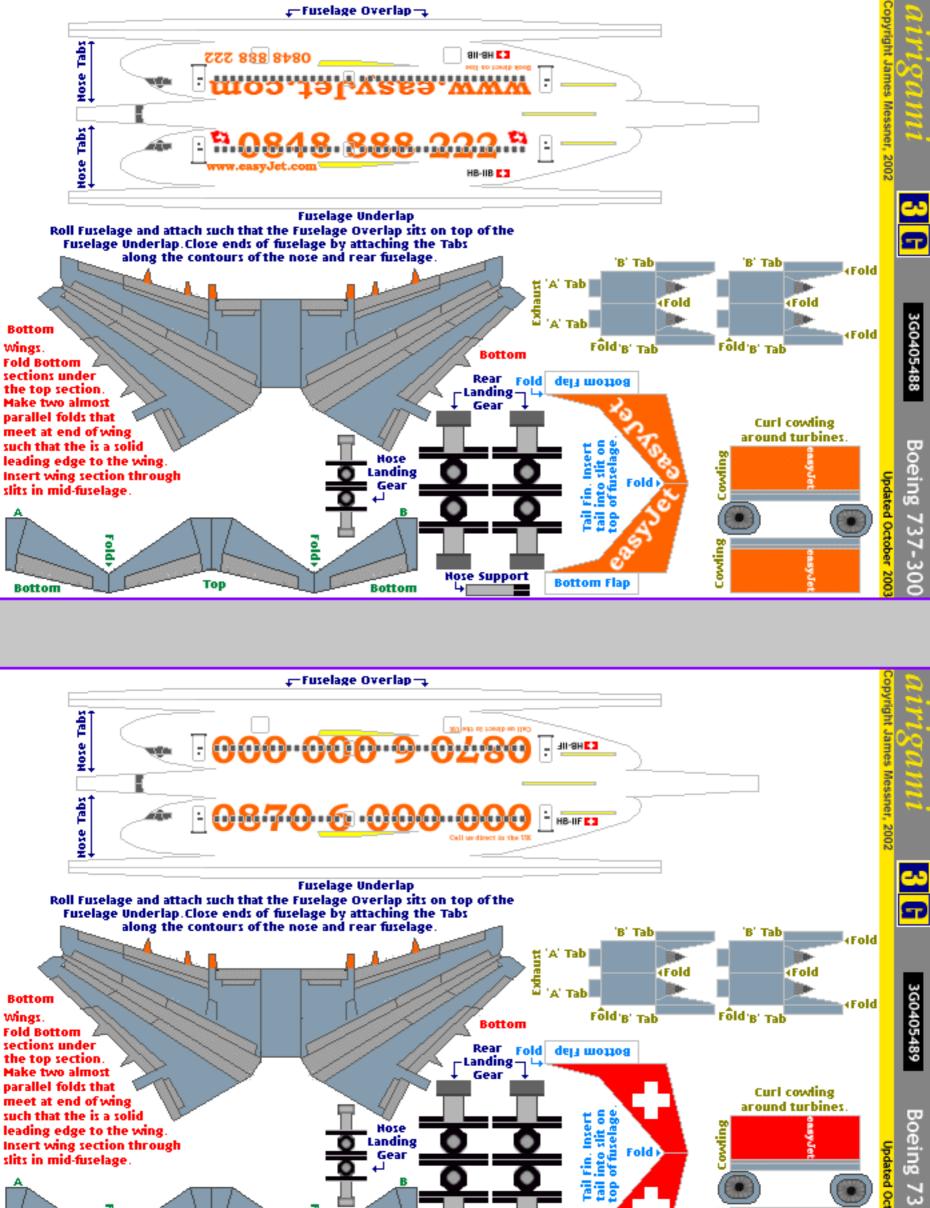

## EasyJet Switzerland

File created Jul 18, 2004

\_\_\_\_\_\_

Thank you for your order. Please find attached the following models:

1. 3GO405488 : EasyJet Switzerland : Boeing 737-300 : Swiss Flag c/s

2. 3GO405489 : EasyJet Switzerland : Boeing 737-300 : TEA Switzerland Hybrid c/s

For further information, please contact us at admin@airigami.net.

\_\_\_\_\_\_

Hose

Landing

Gear

Bottom

**Hose Support** 

Fold

Top

such that the is a solid

slits in mid-fuselage.

Bottom

leading edge to the wing.

Insert wing section through

Boeing 737-30

cowling

Cowling

Fold :

**Bottom Flap** 

Jpdated October 200.