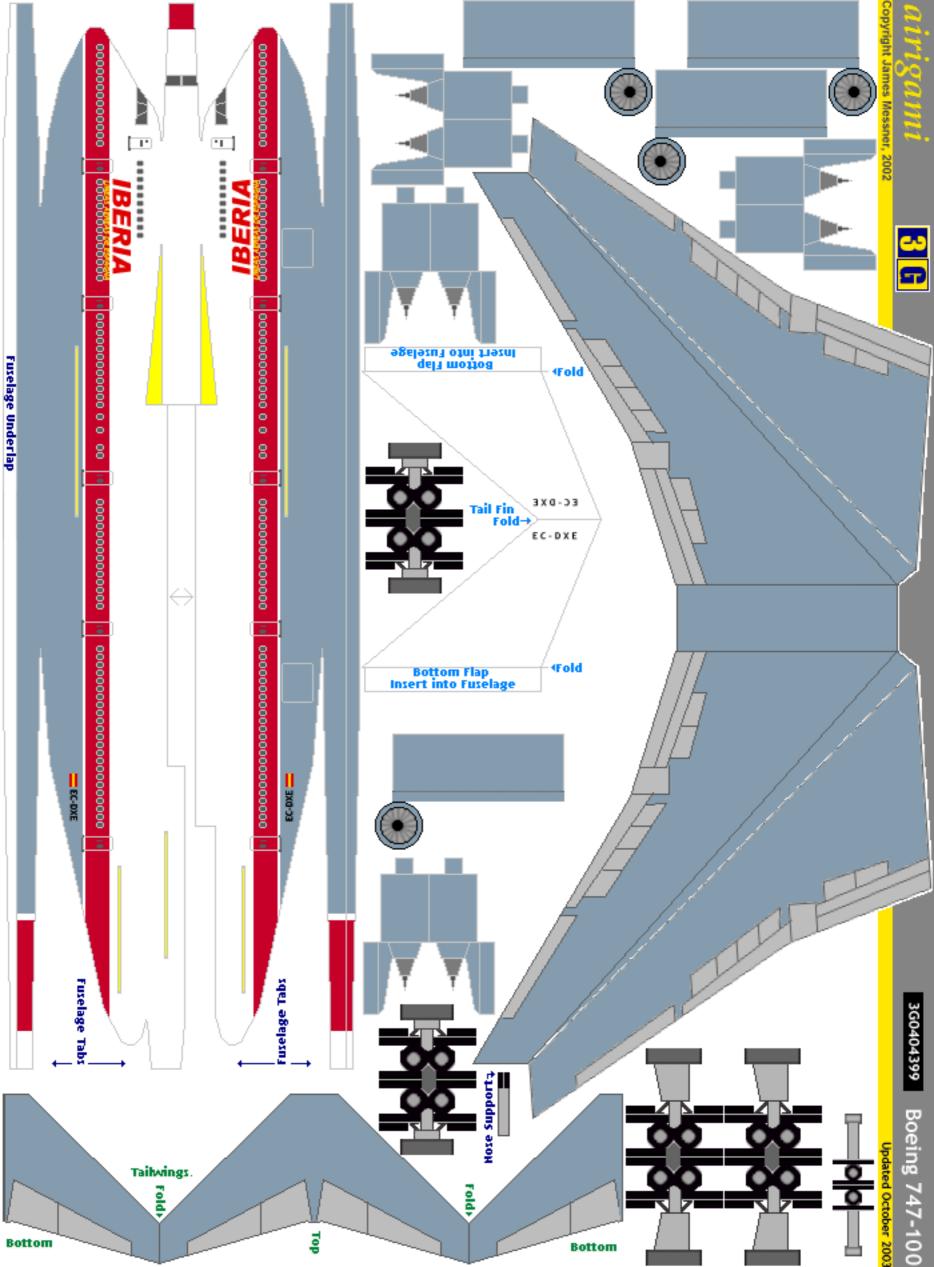

airigami.net MODEL BY REQUEST Iberia Lineas Aereas de Espana File created Jul 3, 2004 Thank you for your order. Please find attached the following models: 1. 3G0404392 : Iberia : Boeing 737-300 : White c/s 3G0404393 : Iberia : Boeing 737-400 : White c/s 2. 3G0404388 : Iberia : Boeing 747-300 : White c/s 3. 3G0404397 : Iberia : Boeing 757-200 : White c/s 3. 3G0404398 : Iberia : Boeing 757-200 : White c/s 3. 3G0404398 : Iberia : Boeing 747-100 : Air Canada Hybrid c/s 5. 3G0404420 : Iberia : Lockheed L-1011 : White c/s