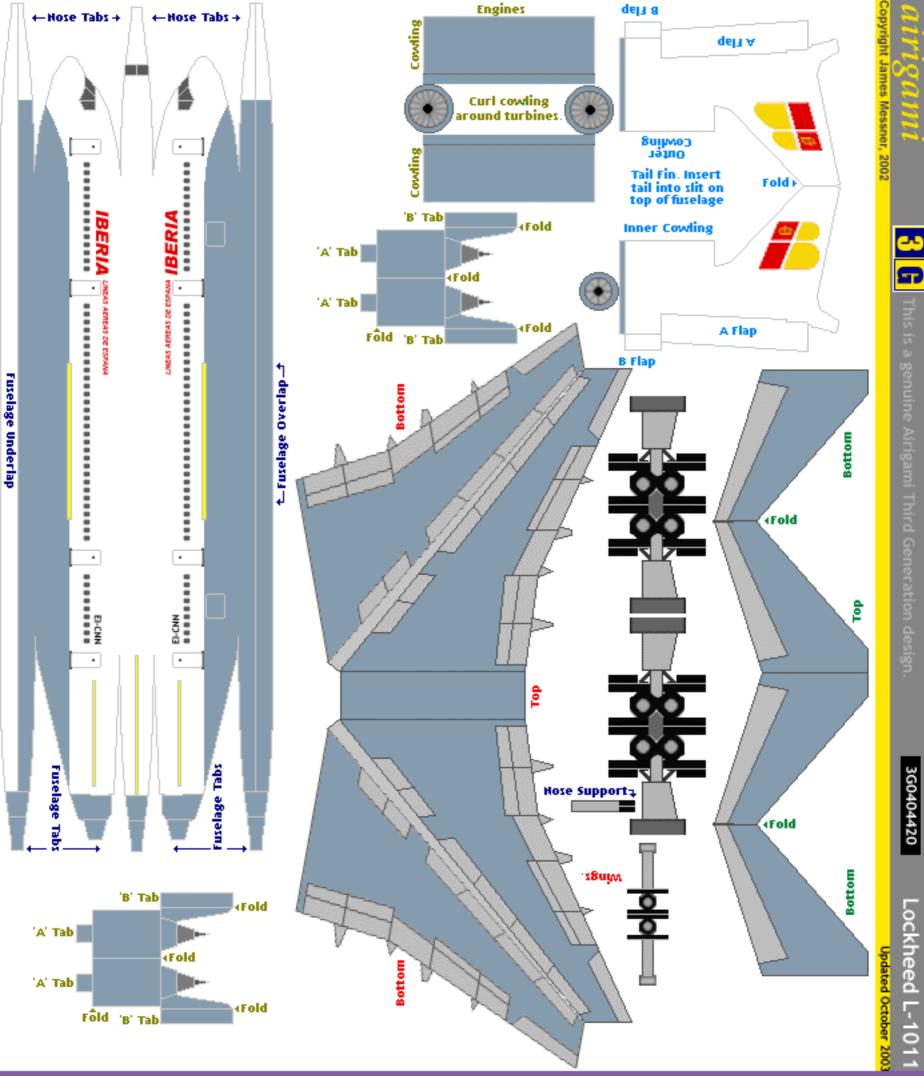

airigami.net MODEL BY REQUEST Iberia Lineas Aereas de Espana File created Jul 3, 2004 Thank you for your order. Please find attached the following models: 1. 3G0404392 : Iberia : Boeing 737-300 : White c/s 3G0404393 : Iberia : Boeing 737-400 : White c/s 2. 3G0404388 : Iberia : Boeing 747-300 : White c/s 3. 3G0404397 : Iberia : Boeing 757-200 : White c/s 3. 3G0404398 : Iberia : Boeing 757-200 : White c/s 3. 3G0404398 : Iberia : Boeing 747-100 : Air Canada Hybrid c/s 5. 3G0404420 : Iberia : Lockheed L-1011 : White c/s