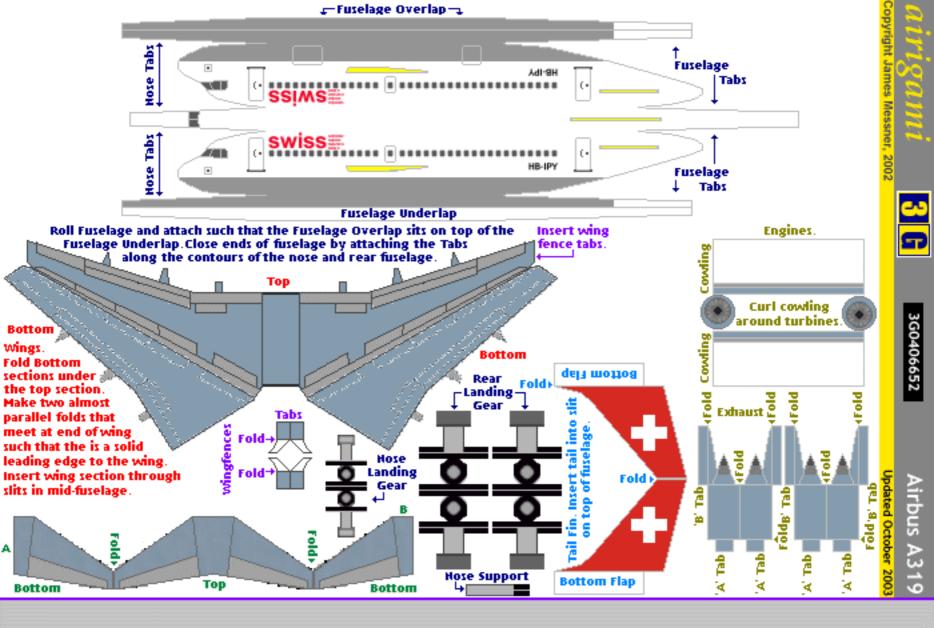

airigami.net MODEL BY REQUEST Swiss International Air Lines File created Jul 10, 2004

Thank you for your order. Please find attached the following models:

| 1. |             | wiss International AL : Airbus A319 : Swi<br>wiss International AL : Airbus A320 : Swi | ssair Hybrid c/s<br>ssair Hybrid c/s |
|----|-------------|----------------------------------------------------------------------------------------|--------------------------------------|
| 2. |             | wiss International AL : Airbus A321 : Swi<br>wiss International AL : Saab 2000         | ssair Hybrid c∕s                     |
| 3. | 3G0406649 : | wiss International AL : Airbus A330-200 : Swi                                          | ssair Hybrid c∕s                     |
| 4. | 3G0406658 : | wiss International AL : McDD MD-11 : Swi                                               | ssair Hybrid c/s                     |
| 5. | 3G0406671 : | wiss International AL : McDD MD-11 : Swi                                               | ssair Asia Hybrid c/s                |
| 6. | 3G0406670 : | wiss International AL : McDD MD-11 : Swi                                               | ssair Qual Hybrid c/s                |
|    |             |                                                                                        |                                      |