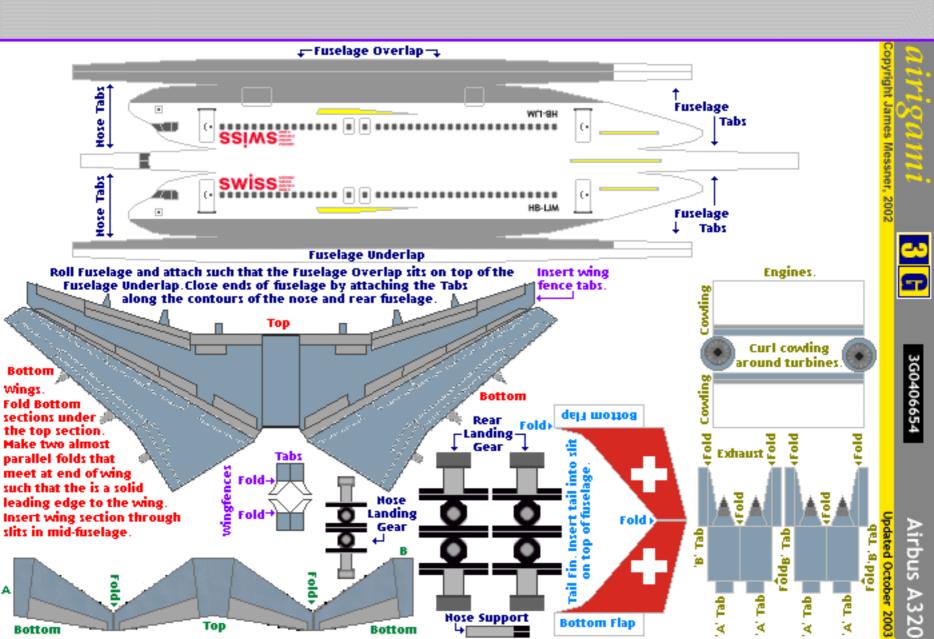

airigami.net MODEL BY REQUEST Swiss International Air Lines File created Jul 10, 2004

Thank you for your order. Please find attached the following models:

| 1. |             | wiss International AL : Airbus A319 : Swi<br>wiss International AL : Airbus A320 : Swi | ssair Hybrid c/s<br>ssair Hybrid c/s |
|----|-------------|----------------------------------------------------------------------------------------|--------------------------------------|
| 2. |             | wiss International AL : Airbus A321 : Swi<br>wiss International AL : Saab 2000         | ssair Hybrid c∕s                     |
| 3. | 3G0406649 : | wiss International AL : Airbus A330-200 : Swi                                          | ssair Hybrid c∕s                     |
| 4. | 3G0406658 : | wiss International AL : McDD MD-11 : Swi                                               | ssair Hybrid c/s                     |
| 5. | 3G0406671 : | wiss International AL : McDD MD-11 : Swi                                               | ssair Asia Hybrid c/s                |
| 6. | 3G0406670 : | wiss International AL : McDD MD-11 : Swi                                               | ssair Qual Hybrid c/s                |
|    |             |                                                                                        |                                      |