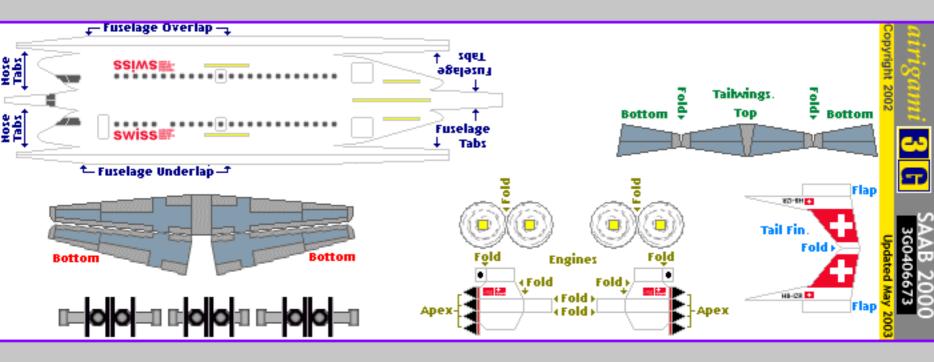

airigami.net MODEL BY REQUEST Swiss International Air Lines File created Jul 10, 2004

Thank you for your order. Please find attached the following models:

| 1. |             | wiss International AL : Airbus A319 : Swi<br>wiss International AL : Airbus A320 : Swi | ssair Hybrid c/s<br>ssair Hybrid c/s |
|----|-------------|----------------------------------------------------------------------------------------|--------------------------------------|
| 2. |             | wiss International AL : Airbus A321 : Swi<br>wiss International AL : Saab 2000         | ssair Hybrid c∕s                     |
| 3. | 3G0406649 : | wiss International AL : Airbus A330-200 : Swi                                          | ssair Hybrid c∕s                     |
| 4. | 3G0406658 : | wiss International AL : McDD MD-11 : Swi                                               | ssair Hybrid c/s                     |
| 5. | 3G0406671 : | wiss International AL : McDD MD-11 : Swi                                               | ssair Asia Hybrid c/s                |
| 6. | 3G0406670 : | wiss International AL : McDD MD-11 : Swi                                               | ssair Qual Hybrid c/s                |
|    |             |                                                                                        |                                      |