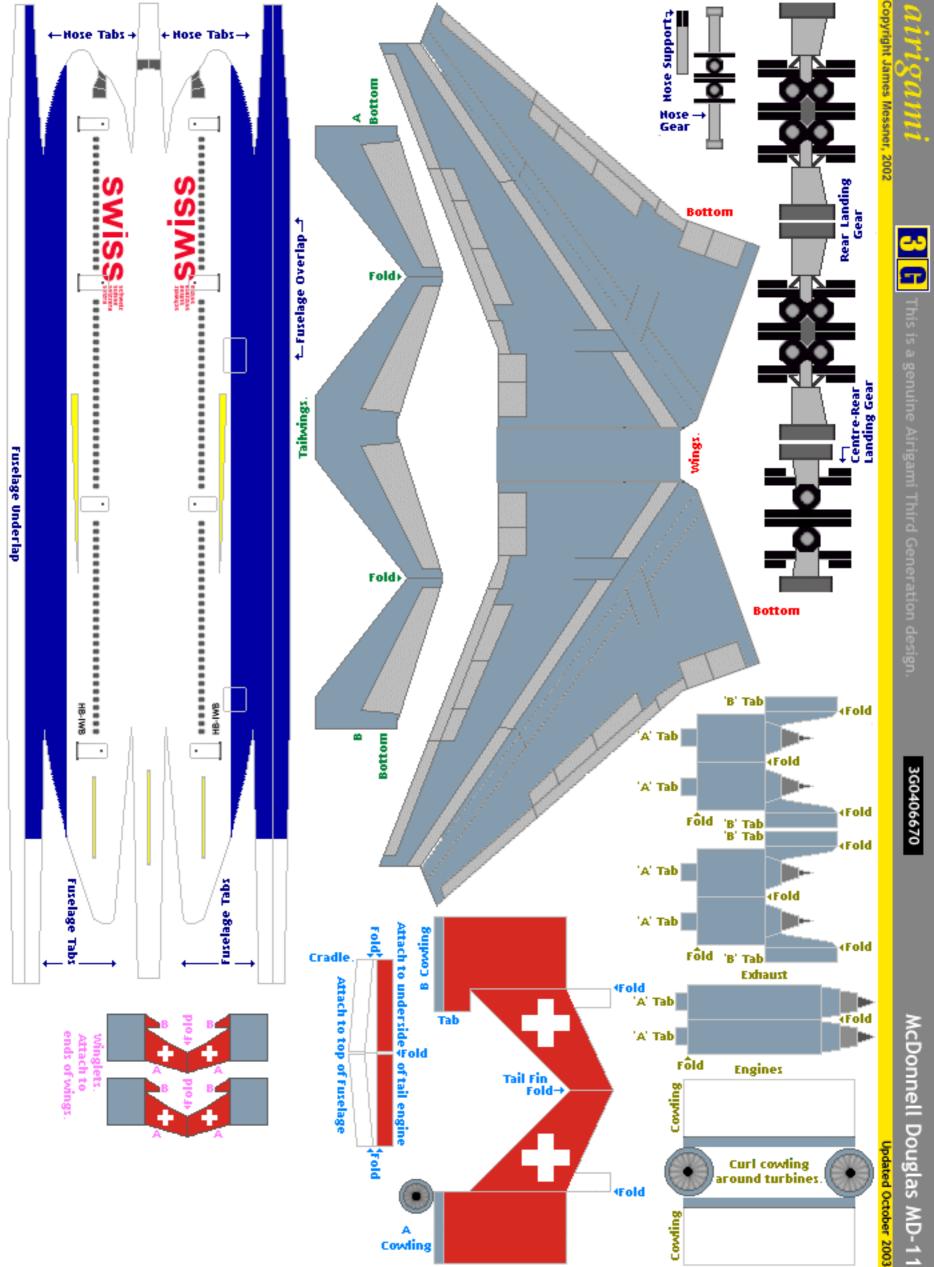

airigami.net MODEL BY REQUEST Swiss International Air Lines File created Jul 10, 2004

Thank you for your order. Please find attached the following models:

| 1. |             | wiss International AL : Airbus A319 : Swi<br>wiss International AL : Airbus A320 : Swi | ssair Hybrid c/s<br>ssair Hybrid c/s |
|----|-------------|----------------------------------------------------------------------------------------|--------------------------------------|
| 2. |             | wiss International AL : Airbus A321 : Swi<br>wiss International AL : Saab 2000         | ssair Hybrid c∕s                     |
| 3. | 3G0406649 : | wiss International AL : Airbus A330-200 : Swi                                          | ssair Hybrid c∕s                     |
| 4. | 3G0406658 : | wiss International AL : McDD MD-11 : Swi                                               | ssair Hybrid c/s                     |
| 5. | 3G0406671 : | wiss International AL : McDD MD-11 : Swi                                               | ssair Asia Hybrid c/s                |
| 6. | 3G0406670 : | wiss International AL : McDD MD-11 : Swi                                               | ssair Qual Hybrid c/s                |
|    |             |                                                                                        |                                      |