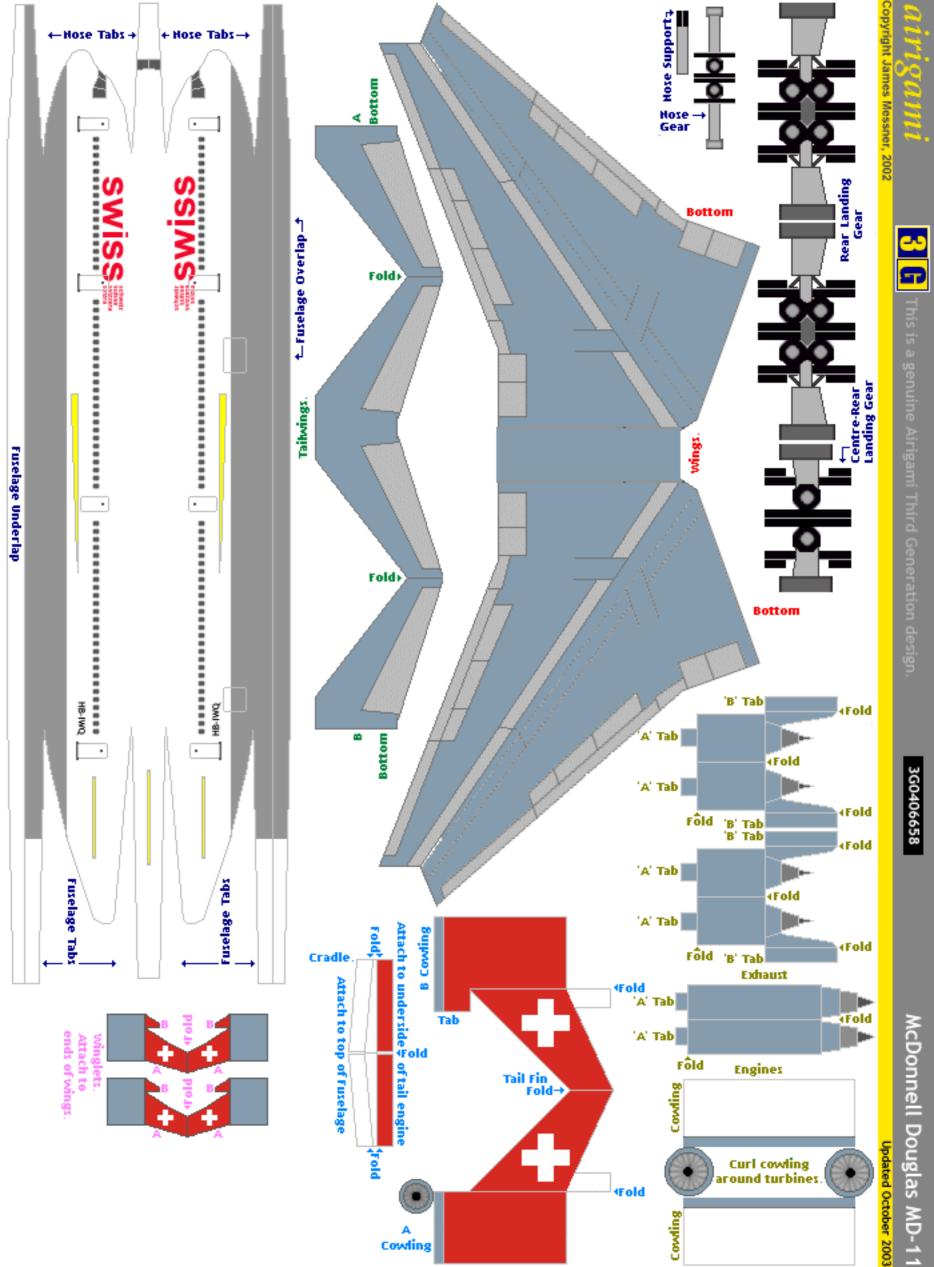

airigami.net MODEL BY REQUEST Swiss International Air Lines File created Jul 10, 2004

Thank you for your order. Please find attached the following models:

| 1. |             | wiss International AL : Airbus A319 : Swi<br>wiss International AL : Airbus A320 : Swi | ssair Hybrid c/s<br>ssair Hybrid c/s |
|----|-------------|----------------------------------------------------------------------------------------|--------------------------------------|
| 2. |             | wiss International AL : Airbus A321 : Swi<br>wiss International AL : Saab 2000         | ssair Hybrid c∕s                     |
| 3. | 3G0406649 : | wiss International AL : Airbus A330-200 : Swi                                          | ssair Hybrid c∕s                     |
| 4. | 3G0406658 : | wiss International AL : McDD MD-11 : Swi                                               | ssair Hybrid c/s                     |
| 5. | 3G0406671 : | wiss International AL : McDD MD-11 : Swi                                               | ssair Asia Hybrid c/s                |
| 6. | 3G0406670 : | wiss International AL : McDD MD-11 : Swi                                               | ssair Qual Hybrid c/s                |
|    |             |                                                                                        |                                      |