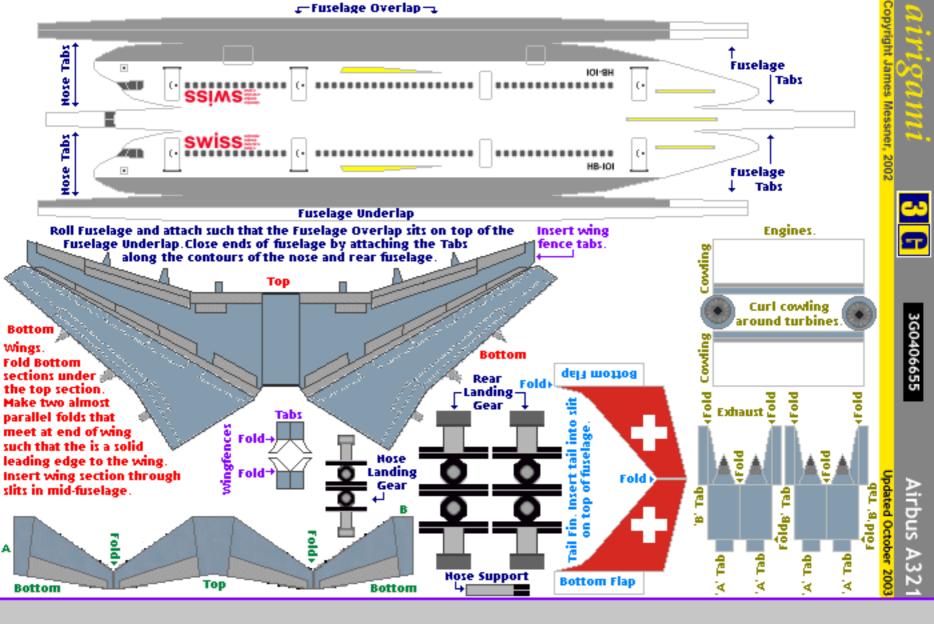

airigami.net MODEL BY REQUEST Swiss International Air Lines File created Jul 10, 2004

Thank you for your order. Please find attached the following models:

| 1. |             | wiss International AL : Airbus A319 : Swi<br>wiss International AL : Airbus A320 : Swi | ssair Hybrid c/s<br>ssair Hybrid c/s |
|----|-------------|----------------------------------------------------------------------------------------|--------------------------------------|
| 2. |             | wiss International AL : Airbus A321 : Swi<br>wiss International AL : Saab 2000         | ssair Hybrid c∕s                     |
| 3. | 3G0406649 : | wiss International AL : Airbus A330-200 : Swi                                          | ssair Hybrid c∕s                     |
| 4. | 3G0406658 : | wiss International AL : McDD MD-11 : Swi                                               | ssair Hybrid c/s                     |
| 5. | 3G0406671 : | wiss International AL : McDD MD-11 : Swi                                               | ssair Asia Hybrid c/s                |
| 6. | 3G0406670 : | wiss International AL : McDD MD-11 : Swi                                               | ssair Qual Hybrid c/s                |
|    |             |                                                                                        |                                      |