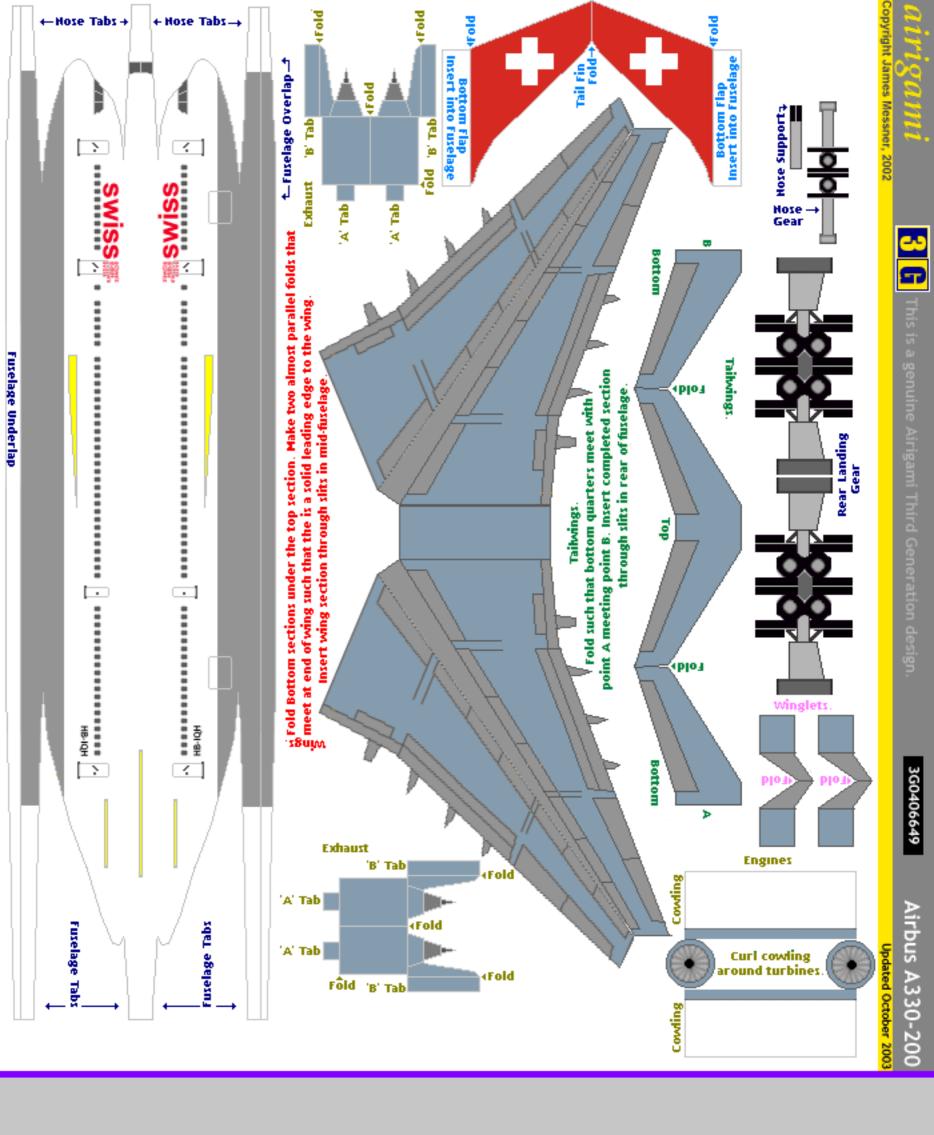

airigami.net MODEL BY REQUEST Swiss International Air Lines File created Jul 10, 2004

Thank you for your order. Please find attached the following models:

| 1. |             | wiss International AL : Airbus A319 : Swi<br>wiss International AL : Airbus A320 : Swi | ssair Hybrid c/s<br>ssair Hybrid c/s |
|----|-------------|----------------------------------------------------------------------------------------|--------------------------------------|
| 2. |             | wiss International AL : Airbus A321 : Swi<br>wiss International AL : Saab 2000         | ssair Hybrid c∕s                     |
| 3. | 3G0406649 : | wiss International AL : Airbus A330-200 : Swi                                          | ssair Hybrid c∕s                     |
| 4. | 3G0406658 : | wiss International AL : McDD MD-11 : Swi                                               | ssair Hybrid c/s                     |
| 5. | 3G0406671 : | wiss International AL : McDD MD-11 : Swi                                               | ssair Asia Hybrid c/s                |
| 6. | 3G0406670 : | wiss International AL : McDD MD-11 : Swi                                               | ssair Qual Hybrid c/s                |
|    |             |                                                                                        |                                      |