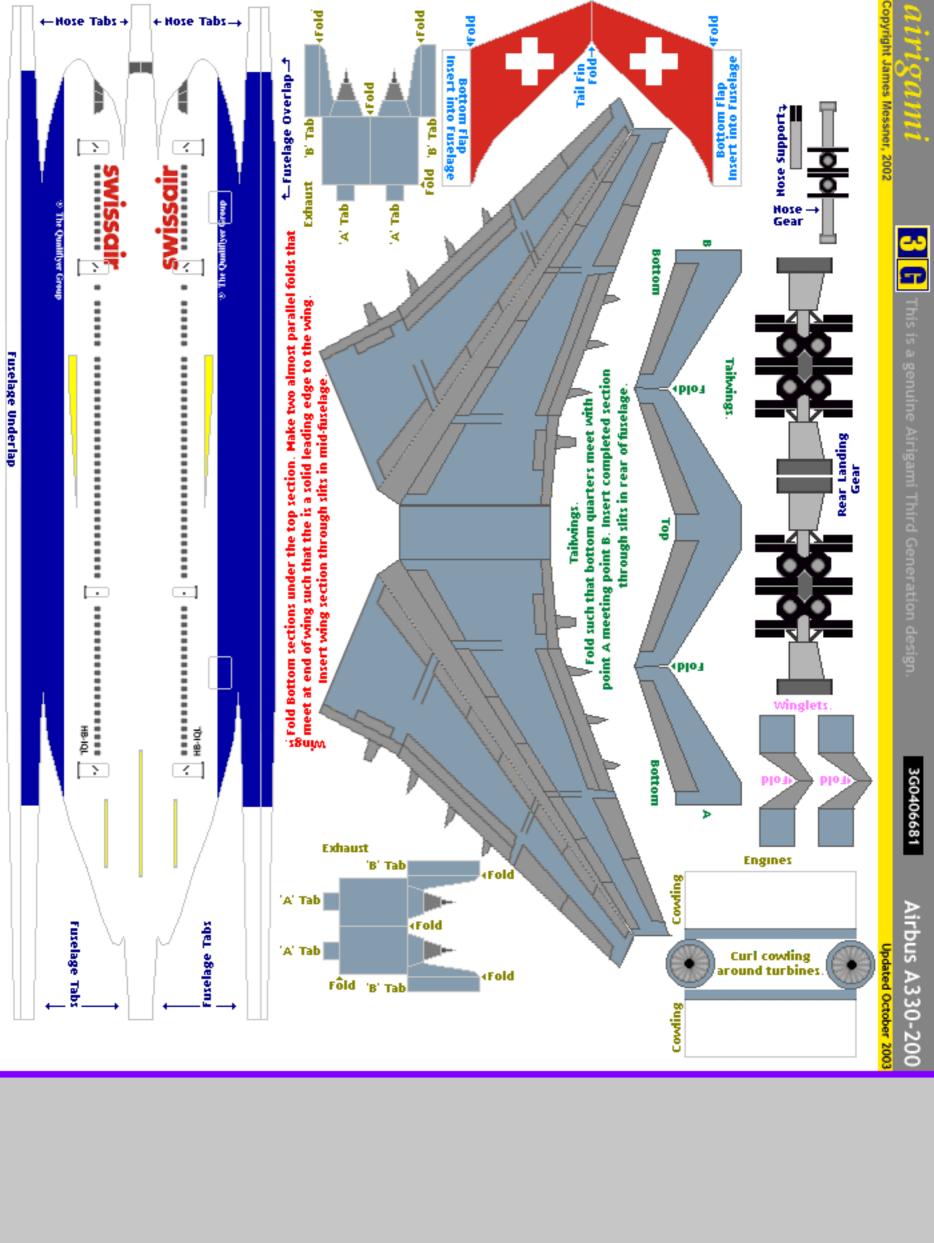

2. 3G0406681 : Swissair : Airbus A330-200 : Qualiflyer c/s

3. 3G0406686 : Swissair : McDonnell Douglas MD-11 : Qualiflyer c/s

\_\_\_\_\_

The Airigami.net concept and designs are Copyright © 2002-2004 James Messner.