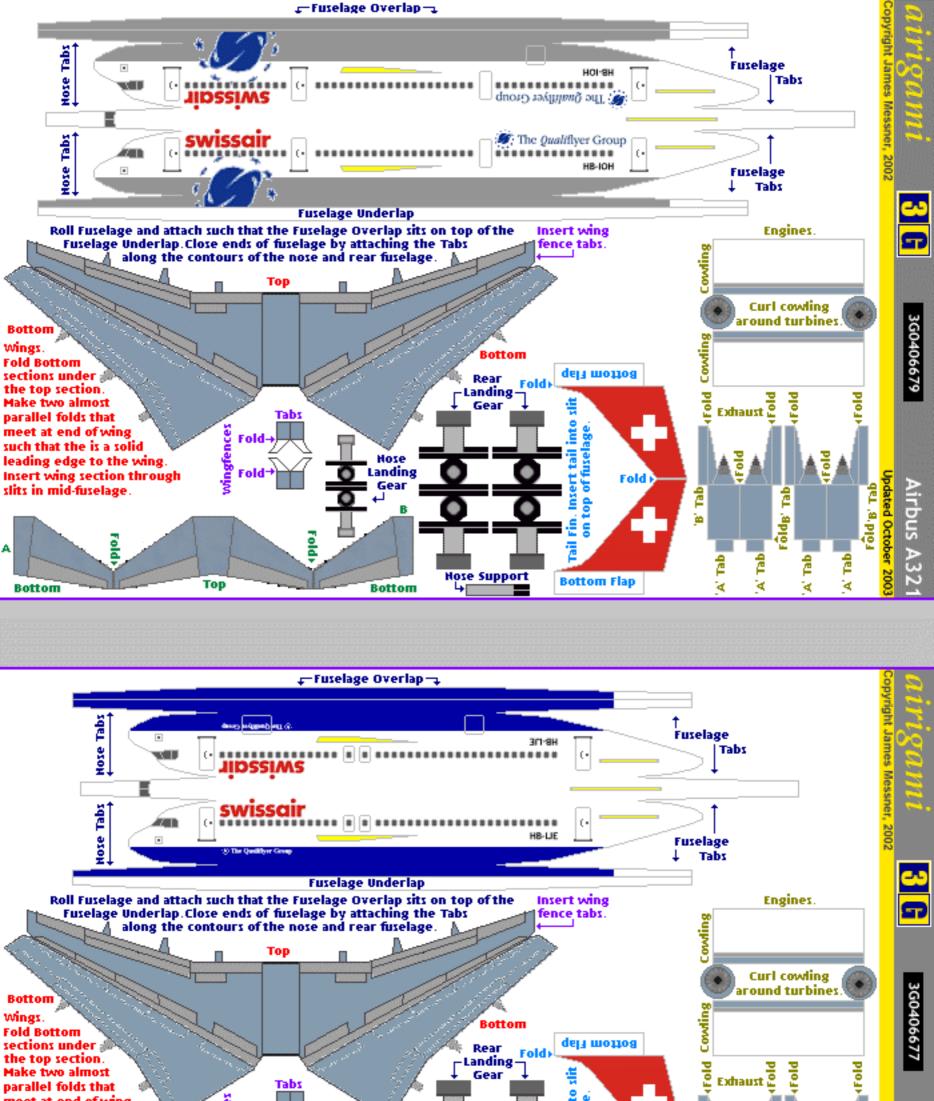

## File created Jul 18, 2004

\_\_\_\_\_\_

Thank you for your order. Please find attached the following models:

1. 3G0406679 : Swissair : Airbus A321 : Qualiflyer c/s 3G0406677 : Swissair : Airbus A320 : Qualiflyer c/s