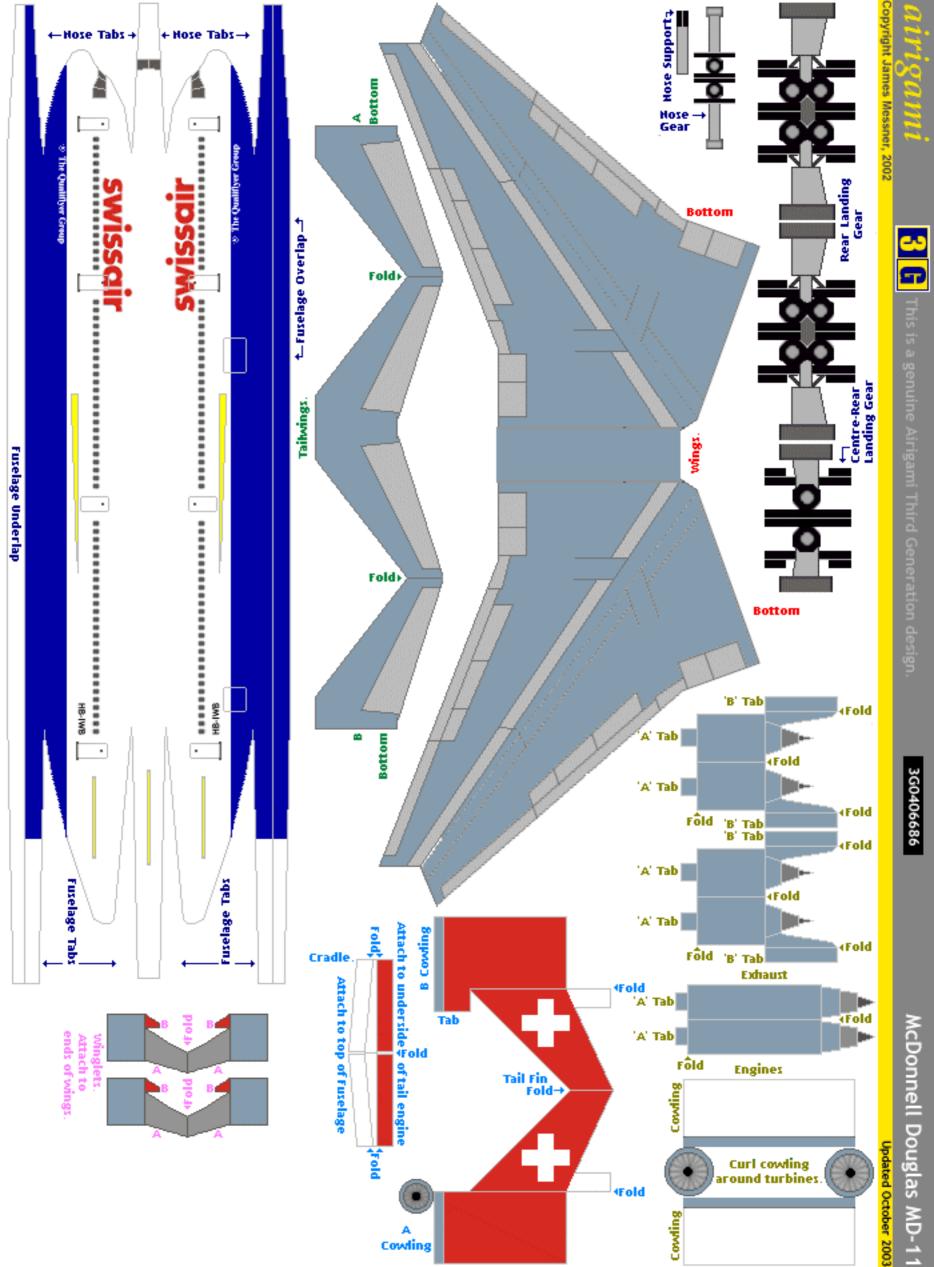

2. 3G0406681 : Swissair : Airbus A330-200 : Qualiflyer c/s

3. 3G0406686 : Swissair : McDonnell Douglas MD-11 : Qualiflyer c/s

\_\_\_\_\_

The Airigami.net concept and designs are Copyright © 2002-2004 James Messner.